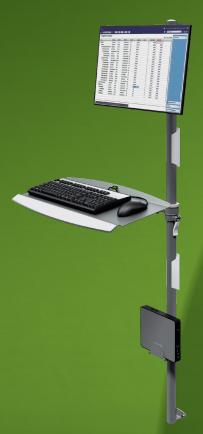

## ViewMate Combo Data Entry Wall 732

This wall mounted Combo mounts a PC, monitor and keyboard/mouse to a wall. This creates a space saving data entry point for many environments i.e. healthcare, warehousing etc. The monitor, keyboard/mouse platform and Thin Client Holder are all easily adjustable in height so the user can work comfortably and is able to adjust heights or switch sit to stand without difficulty.

- Height adjustable parts equipped with convenient quick lock & release brackets
- Firmly and securely mounted to a wall with four M8 wedge bolts
- Able to hold a monitor, mouse and keyboard and a thin client computer
- Cable covers keep cables neatly together
- Max. weight capacity of 15kg/monitor (up to 24"/24"W)
- Compatible with VESA patterns 75x75/100x100mm MIS-D
- Equipped with a tiltable and depth adjustable keyboardmouse platform
- Thin Client Holder fits devices with a thickness of 45-65mm
- Thin Client Holder is coated with layer of anti-skid rubber foam for snug mounting
- Frame height 1632mm. frame diameter 38mm
- Keyboard Mouse Platform dimensions (wxdxh): 650 x 291 x 36mm
- Mouse Holster dimensions (wxdxh): 75 x 104 x 40mm
- Thin Client Holder dimensions (wxdxh): 123-147 x 104 x 139mm
- Max. weight capacity: Keyboard Mouse Platform 5kg, Thin Client Holder 7kg