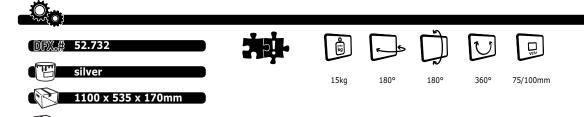

## 52.732

- Height adjustable parts equipped with convenient quick lock & release brackets
- Firmly and securely mounted to a wall with four M8 wedge bolts
- Able to hold a monitor, mouse and keyboard and a thin client computer
- Cable covers keep cables neatly together
- Max. weight capacity of 15kg/monitor (up to 24"/24"W)
- Compatible with VESA patterns 75x75/100x100mm MIS-D
- Equipped with a tiltable and depth adjustable keyboardmouse platform
- Thin Client Holder fits devices with a thickness of 45-65mm
- Thin Client Holder is coated with layer of anti-skid rubber foam for snug mounting
- Frame height 1632mm. frame diameter 38mm
- Keyboard Mouse Platform dimensions (wxdxh): 650 x 291 x 36mm
- Mouse Holster dimensions (wxdxh): 75 x 104 x 40mm
- Thin Client Holder dimensions (wxdxh): 123-147 x 104 x 139mm
- Max. weight capacity: Keyboard Mouse Platform 5kg, Thin Client Holder 7kg