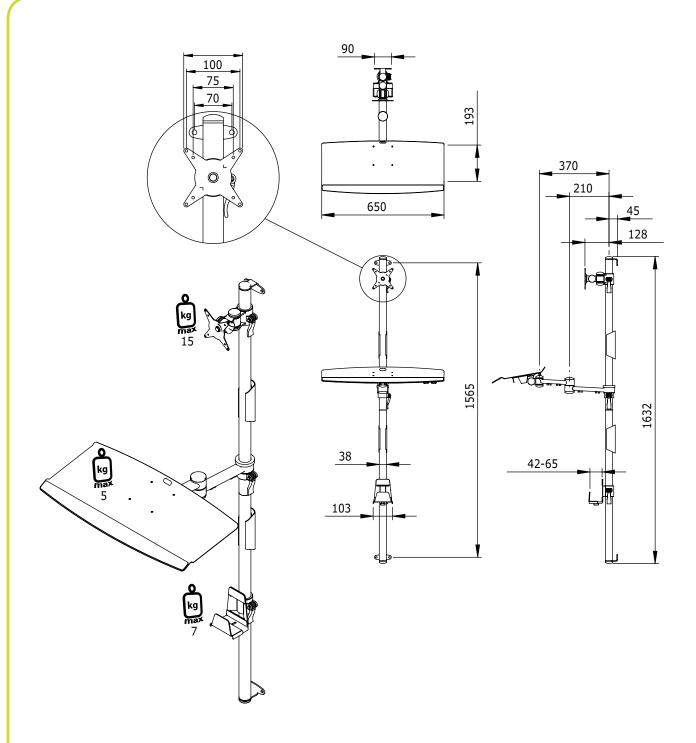

- Height adjustable parts equipped with convenient quick lock & release brackets
- Firmly and securely mounted to a wall with four M8 wedge bolts
- Able to hold a monitor, mouse and keyboard and a thin client computer
- Cable covers keep cables neatly together
- Max. weight capacity of 15kg/monitor (up to 24"/24"W)
- Compatible with VESA patterns 75x75/100x100mm MIS-D
- Equipped with a tiltable and depth adjustable keyboardmouse platform
- Thin Client Holder fits devices with a thickness of 45-65mm
- Thin Client Holder is coated with layer of anti-skid rubber foam for snug mounting
- Frame height 1632mm. frame diameter 38mm
- Keyboard Mouse Platform dimensions (wxdxh): 650 x 291 x 36mm
- Mouse Holster dimensions (wxdxh): 75 x 104 x 40mm
- Thin Client Holder dimensions (wxdxh): 123-147 x 104 x 139mm
- Max. weight capacity: Keyboard Mouse Platform 5kg, Thin Client Holder 7kg