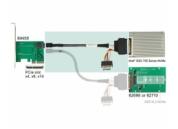

#### Description

The cable enables the connection between e.g. an SSD with U.2 interface and an M.2 NGFF converter equipped with a SFF-8643 port.

#### System requirements

- A free SFF-8643 interface
- SSD with U.2 port