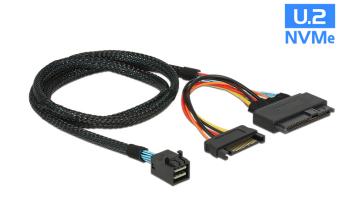

# Delock Cable SFF-8643 male > U.2 SFF-8639 male + SATA power connector 75 cm

#### Description

The cable enables the connection between e.g. an SSD with U.2 interface and an M.2 NGFF converter equipped with a SFF-8643 port.

### **Specification**

Connector:

SFF-8643 male >

U.2 SFF-8639 male + SATA 15 pin female

- Data transfer rate up to 2 GB/s (PCI Express rev. 2.0) resp. 4 GB/s (PCI Express rev. 3.0)
- Cable gauge:
- 30 + 32 AWG data line
- 18 + 24 AWG power line
- Supports NVM Express (NVMe)
- Colour: black
- Length without connector:

Data cable ca. 75 cm

Power cable ca. 10 cm