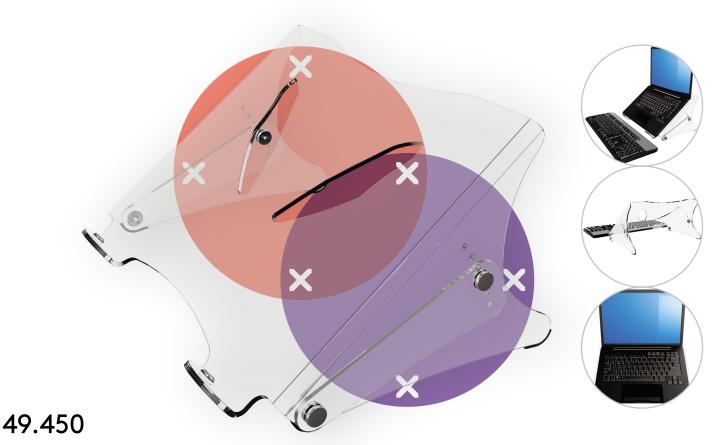

## Addit notebook riser - adjustable 450

This height adjustable acrylic notebook riser inclines and raises a notebook's screen to eye-level. This makes it easier and more pleasant to work on your notebook for longer periods of time. This version has cut-outs that promote airflow to the notebook's air intakes. To be used with additional keyboard and mouse.

- Suitable for notebooks up to 15"
- Raises a notebook to eye level
- Leaves all notebook ports and drives accessible
- 4 mm thick clear acrylic

- Max. weight capacity of 6 kg
- To be used with additional keyboard and mouse
- Height adjustable from 134 204 mm in 5 steps
- Dimensions (w x d x h): 350 x 270 x 134 204 mm