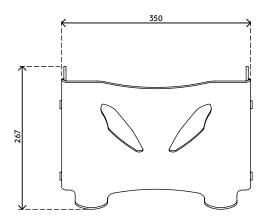

- Suitable for notebooks up to 15"
- Raises a notebook to eye level
- Leaves all notebook ports and drives accessible
- 4 mm thick clear acrylic

- Max. weight capacity of 6 kg
- To be used with additional keyboard and mouse
- Height adjustable from 134 204 mm in 5 steps
- Dimensions (w x d x h): 350 x 270 x 134 204 mm