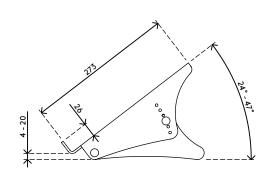

- Suitable for notebooks up to 15"
- Raises a notebook to eye level
- Leaves all notebook ports and drives accessible
- 4 mm thick clear acrylic

- Max. weight capacity of 6 kg
- To be used with additional keyboard and mouse
- Height adjustable from 134 204 mm in 5 steps
- Dimensions (w x d x h): 350 x 270 x 134 204 mm