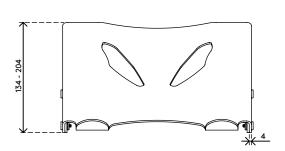

- Suitable for notebooks up to 15"
- Raises a notebook to eye level
- Leaves all notebook ports and drives accessible
- 4 mm thick clear acrylic

- Max. weight capacity of 6 kg
- To be used with additional keyboard and mouse
- Height adjustable from 134 204 mm in 5 steps
- Dimensions (w x d x h): 350 x 270 x 134 204 mm