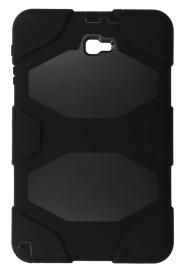

## Galaxy Tab A 10.1 (2016) Case

Article number: 4120901

- Sturdy case for Samsung Galaxy Tab A 25.7 cm (10.1) (2016)
- Stand function
- Guaranteed access to all keys

## **Specifications**

| Product type                    | Sleeve                      |
|---------------------------------|-----------------------------|
| Application                     | Tablet                      |
| Compatible devices              | Samsung Galaxy Tab A (2016) |
| Display size                    | 25.7 cm (10.1")             |
| Internal dimensions (W x H x D) | 275 x 175 x 20 mm           |
| Colour                          | Black                       |
| Features                        | Stand feature               |
| Weight                          | 0.35 kg                     |