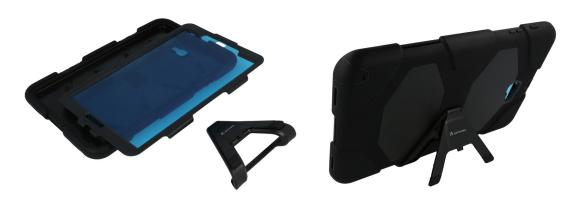

## Galaxy Tab A 10.1 (2016) Case

Article number: 4120901

- Sturdy case for Samsung Galaxy Tab A 25.7 cm (10.1) (2016)
- Stand function
- Guaranteed access to all keys

## **Specifications**

| Product type                    | Sleeve                      |
|---------------------------------|-----------------------------|
| Application                     | Tablet                      |
| Compatible devices              | Samsung Galaxy Tab A (2016) |
| Display size                    | 25.7 cm (10.1")             |
| Internal dimensions (W x H x D) | 275 x 175 x 20 mm           |
| Colour                          | Black                       |
| Features                        | Stand feature               |
| Weight                          | 0.35 kg                     |