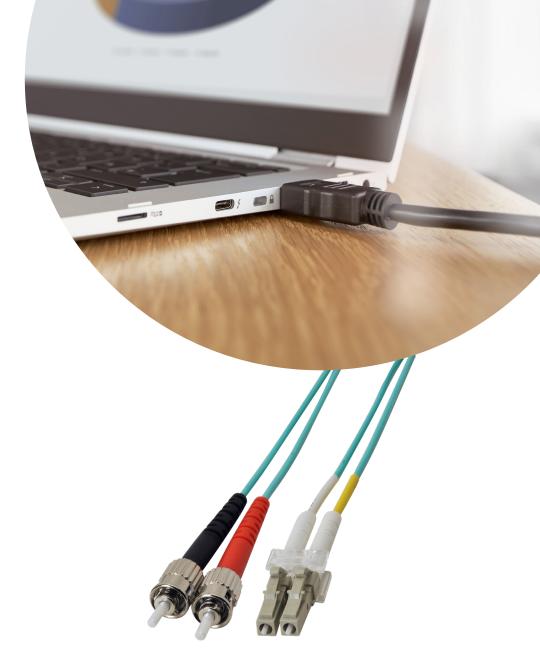

## FO Duplex Patch Cable LC-ST 50/125µ

Article number: see below

Our LWL patch cables are subject to stringent quality control and thoroughly 100% tested, plus they're covered by a 5-year warranty. They are available in different lenths and simplify the installation.

- duplex, OM3, 125 μm
- Fibre performance with LC connector
- Max. cable attenuation 0.5 dB
- LC next-generation connection technology
- Ø cable: 3 mm
- Ø glass sheath: 125 μm
- Ø core: 50 µm
- OM3: 100 Mbps 2000m; 1 Gbps 900m; 10 Gbps 300m

## **Specifications**

| Product type   | Patch cable LWL       |
|----------------|-----------------------|
| Connections    | LC, ST                |
| Fiber diameter | 50/125 mm (Multimode) |
| Fiber type     | OM3                   |
| LED            | No                    |
| Colour         | Turquoise             |