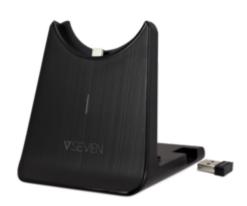

## **CHCRDL**

SKU: CA05841

The V7 Charge Cradle is an elegant desktop cradle provides a convenient charging and storage solution for V7 Wireless headsets. Stylish and functional, the charge cradle charges via a USB-C Cable and there is a storage receptacle for the dongle and mic.

- Designed for V7 Wireless HB600 Series Stereo and Mono Headsets
- · Stylish, Suitable for any Home or Office
- USB-C Charging with a 1.5m detachable USB
  cable
- Storage Receptacles for USB Bluetooth Dongle and Boom Mic