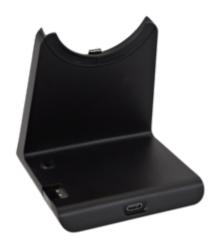

## **CHCRDL**

SKU: CA05841

The V7 Charge Cradle is an elegant desktop cradle provides a convenient charging and storage solution for V7 Wireless headsets. Stylish and functional, the charge cradle charges via a USB-C Cable and there is a storage receptacle for the dongle and mic.

- Designed for V7 Wireless HB600 Series Stereo and Mono Headsets
- · Stylish, Suitable for any Home or Office
- USB-C Charging with a 1.5m detachable USB
  cable
- Storage Receptacles for USB Bluetooth Dongle and Boom Mic