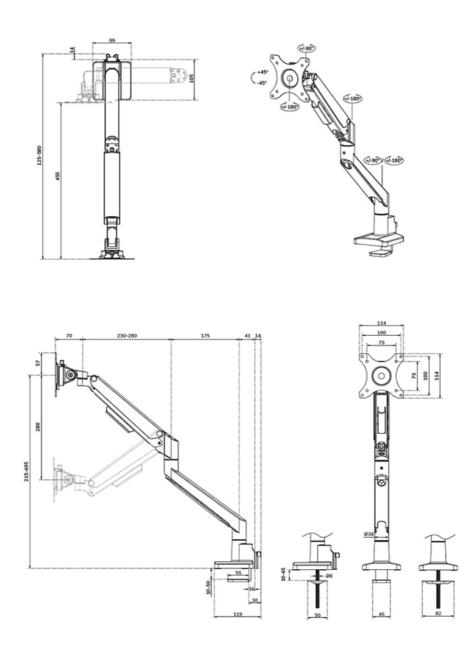

### GENERAL

| Min. screen size* | 17 inch           |
|-------------------|-------------------|
| Max. screen size* | 35 inch           |
| Min. weight       | 1 kg (per screen) |
| Max. weight       | 9 kg (per screen) |
| Max. weight       | 8 kg (per screen) |
| curved/ultra-wide |                   |
| Screens           | 1                 |
| VESA minimum      | 75x75 mm          |
| VESA maximum      | 100x100 mm        |
| Desk mount        | Grommet           |
|                   | Clamp             |
| Distance to wall  | 12,5-58 cm        |
|                   |                   |
| FUNCTIONALITY     |                   |
| Туре              | Full motion       |
| Height adjustment | 21,5-49,5 cm      |
| Width adjustment  | 91 cm             |
| Depth adjustment  | 7-52,5 cm         |
|                   |                   |

91 cm 7-52,5 cm Not lockable +45°, -45° +90°, -90° +180°, -180° 55,2 cm 11,4 cm 58 cm

Gas spring

#### INFORMATION

Adjustment type

Lockable

Height

Width

Depth

Tilt (degrees)

Swivel (degrees)

Rotate (degrees)

| Color         | Silver        |
|---------------|---------------|
| Main material | Aluminium     |
| Warranty      | 5 year        |
| EAN code      | 8717371443047 |

\*Please note: The inch sizes stated are just an indication, combined with the weight and VESA sizes. The maximum weight and VESA size are absolute restrictions for the products and should not be exceeded.

### Measuring unit: mm