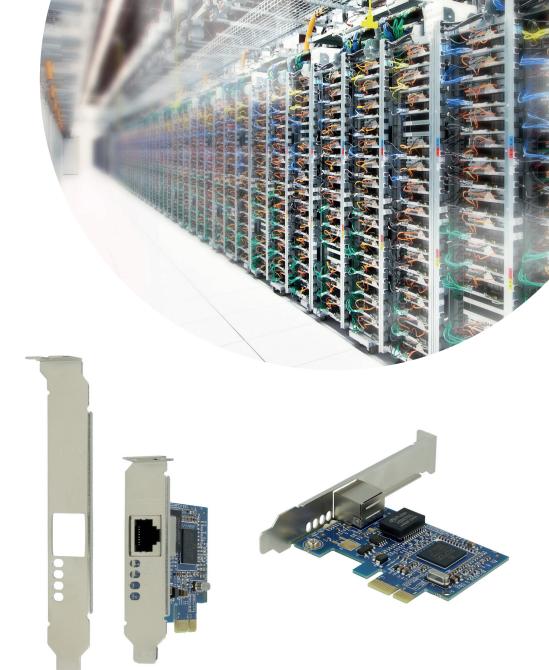

## **Gigabit PCIe Network Card**

Article overview: 4457494

ARTICONA PCI-Express Gigabit network card, extends the PC with a 10/100/1000 Mb/s compatible RJ45 Ethernet connection.

• ATX and low-profile slot brackets included

## **Specifications**

| Product type        | Network card                  |
|---------------------|-------------------------------|
| Application         | Desktop                       |
| Data transfer rate  | 1000 Mb/s                     |
| External connectors | RJ45                          |
| Bus                 | PCI Express x1                |
| Ports               | 1                             |
| Form factor         | ATX (full height) Low profile |