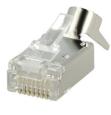

## **Connector RJ45 Cat6a STP Grey 100-pack**

Article number: 4344073

Connector set with boots in grey for customising patch cables. Short connectors with locking function for outstanding stability.

- Set consists of 100 connectors and 100 grey boots
- Extremely short RJ45 Cat. 6a connector in a three-piece design
- PIN 50µ" gold plating
- No latch boot
- For semi-rigid and flexible CAT. 6A / CAT 6 round cables with AWG 26 or AWG 27
- External cable dimensions for snagless boots up to 6.5 mm
- Swallow-tail with locking function
- PC UL94V2 transparent colour connector
- Boots colour: grey
- RoHS 2.0 and REACH-compliant
- Corresponds to: ISO/IEC 11801:2011, ANSI/TIA/EIA-568-C.2, ANSI/TIA-1096-A (FCC Part 68), IEC 60603-7 series for RJ45 8-way connector