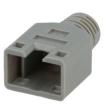

## **Connector RJ45 Cat6a STP Grey 100-pack**

Article number: 4344073

Connector set with boots in grey for customising patch cables. Short connectors with locking function for outstanding stability.

- Set consists of 100 connectors and 100 grey boots
- Extremely short RJ45 Cat. 6a connector in a three-piece design
- PIN 50µ" gold plating
- No latch boot
- For semi-rigid and flexible CAT. 6A / CAT 6 round cables with AWG 26 or AWG 27
- External cable dimensions for snagless boots up to 6.5 mm
- Swallow-tail with locking function
- PC UL94V2 transparent colour connector
- Boots colour: grey
- RoHS 2.0 and REACH-compliant
- Corresponds to: ISO/IEC 11801:2011, ANSI/TIA/EIA-568-C.2, ANSI/TIA-1096-A (FCC Part 68), IEC 60603-7 series for RJ45 8-way connector