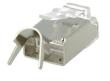

## **Connector RJ45 Cat6a STP Grey 100-pack**

Article number: 4344073

Connector set with boots in grey for customising patch cables. Short connectors with locking function for outstanding stability.

- Set consists of 100 connectors and 100 grey boots
- Extremely short RJ45 Cat. 6a connector in a three-piece design
- PIN 50µ" gold plating
- No latch boot
- For semi-rigid and flexible CAT. 6A / CAT 6 round cables with AWG 26 or AWG 27
- External cable dimensions for snagless boots up to 6.5 mm
- Swallow-tail with locking function
- PC UL94V2 transparent colour connector
- Boots colour: grey
- RoHS 2.0 and REACH-compliant
- Corresponds to: ISO/IEC 11801:2011, ANSI/TIA/EIA-568-C.2, ANSI/TIA-1096-A (FCC Part 68), IEC 60603-7 series for RJ45 8-way connector