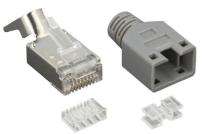

## **Connector RJ45 Cat6a STP Grey 100-pack**

Article number: 4344073

Connector set with boots in grey for customising patch cables. Short connectors with locking function for outstanding stability.

- Set consists of 100 connectors and 100 grey boots
- Extremely short RJ45 Cat. 6a connector in a three-piece design
- PIN 50µ" gold plating
- No latch boot
- For semi-rigid and flexible CAT. 6A / CAT 6 round cables with AWG 26 or AWG 27
- External cable dimensions for snagless boots up to 6.5 mm
- Swallow-tail with locking function
- PC UL94V2 transparent colour connector
- Boots colour: grey
- RoHS 2.0 and REACH-compliant
- Corresponds to: ISO/IEC 11801:2011, ANSI/TIA/EIA-568-C.2, ANSI/TIA-1096-A (FCC Part 68), IEC 60603-7 series for RJ45 8-way connector