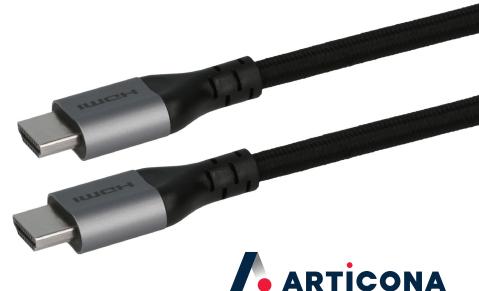

## **HDMI Ultra Highspeed with Ethernet 8k60 Hz**

Article number: see below

The new Articona HDMI Cable is certified according to the Ultra High Speed HDMI Standards and guarantees highest Resolutions and compatibility with the latest Features of the HDMI Ultra High speed Standard. Das cable has a braid and high quality metal connectors.

- Cable outer diameter 7 mm
- Cotton braid and Aluminium Connectors
- HDMI Ultra Highspeed certified cable
- 8k @ 60 Hz
- Inner conductor made of tinned copper (TC)

## **Specifications**

| Product type          | Monitor cable/adapter       |
|-----------------------|-----------------------------|
| Connectors            | Anschlüsse HDMI(A), HDMI(A) |
| Connector gender      | Male-male                   |
| Bidirectional         | Yes                         |
| Certifications        | HDMI Ultra High Speed       |
| Resolution (max.)     | 7.680 x 4.320 at 60 Hz      |
| Design                | Passive                     |
| Transfer rate         | 48 Gbit/s                   |
| HDMI Ethernet Channel | Yes                         |
| Shielding             | Double shielded cable       |
| Colour                | Black                       |
| Special features      | Metal plug / textile sheath |