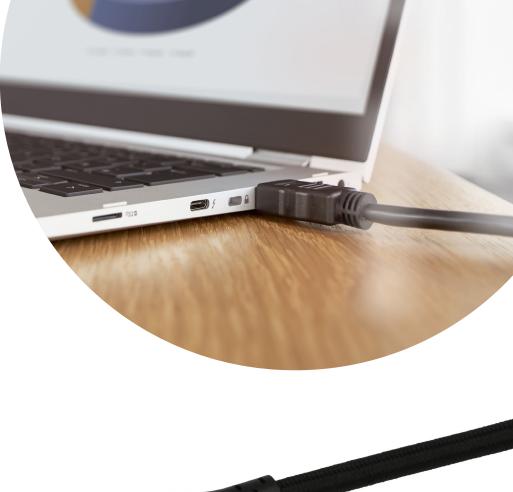

## **HDMI Ultra Highspeed with Ethernet 8k60 Hz**

Article number: see below

The new Articona HDMI Cable is certified according to the Ultra High Speed HDMI Standards and guarantees highest Resolutions and compatibility with the latest Features of the HDMI Ultra High speed Standard. Das cable has a braid and high quality metal connectors.

- Cable outer diameter 7 mm
- Cotton braid and Aluminium Connectors
- HDMI Ultra Highspeed certified cable
- 8k @ 60 Hz
- Inner conductor made of tinned copper (TC)