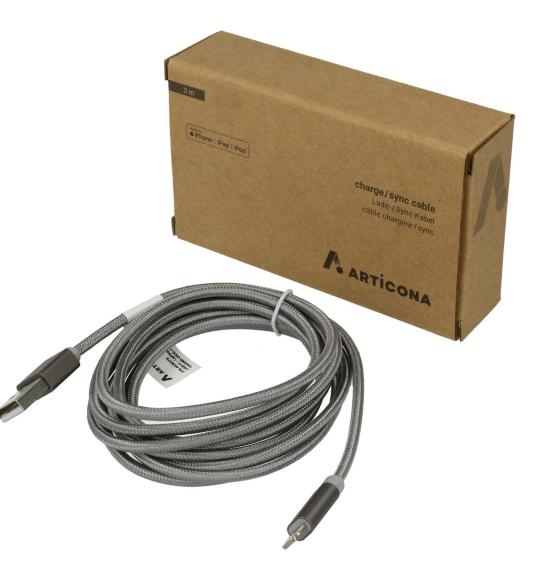

## **USB-A - Lightning Cable**

Article number: see below

Charge or synchronise ypur iPhone, iPad, iPad mini, iPad Air or iPod touch with a USB compatible computer or USB charger.

- Supports transfer rate up to 480 Mbits/s
- Charging power of up to 2.1 A
- Cable sheath made of PVC
- Chipset: C89
- Cable diameter: 3.3 mm
- Apple-certified (MFI)

## **Article overview**

| 1 m | 4438374 |
|-----|---------|
| 2 m | 4438379 |

Bechtle Logistik & Service GmbH Bechtle Platz 1 | 74172 Neckarsulm | Deutschland