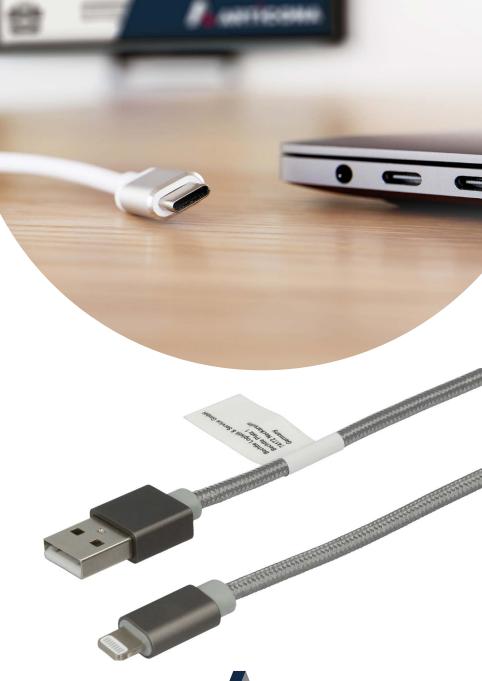

## **USB-A - Lightning Cable**

Article number: see below

Charge or synchronise ypur iPhone, iPad, iPad mini, iPad Air or iPod touch with a USB compatible computer or USB charger.

- Supports transfer rate up to 480 Mbits/s
- Charging power of up to 2.1 A
- Cable sheath made of PVC
- Chipset: C89
- Cable diameter: 3.3 mm
- Apple-certified (MFI)

## Specifications

| Product type     | USB cable                                                                                                                                                                                                                                                                                                                                                                                                                                                                                                                                                                                                                                                                                                                                |
|------------------|------------------------------------------------------------------------------------------------------------------------------------------------------------------------------------------------------------------------------------------------------------------------------------------------------------------------------------------------------------------------------------------------------------------------------------------------------------------------------------------------------------------------------------------------------------------------------------------------------------------------------------------------------------------------------------------------------------------------------------------|
| Connections      | Type A   Lightning                                                                                                                                                                                                                                                                                                                                                                                                                                                                                                                                                                                                                                                                                                                       |
| Connector gender | Male - male                                                                                                                                                                                                                                                                                                                                                                                                                                                                                                                                                                                                                                                                                                                              |
| USB version      | 2.0                                                                                                                                                                                                                                                                                                                                                                                                                                                                                                                                                                                                                                                                                                                                      |
| Transfer rate    | 480 Mb/s                                                                                                                                                                                                                                                                                                                                                                                                                                                                                                                                                                                                                                                                                                                                 |
| Colour           | Grey                                                                                                                                                                                                                                                                                                                                                                                                                                                                                                                                                                                                                                                                                                                                     |
| Special features | Metal plug<br>Textile sheath                                                                                                                                                                                                                                                                                                                                                                                                                                                                                                                                                                                                                                                                                                             |
| Compatibility    | iPhone 12 Pro Max, iPhone 12 Pro, iPhone 12, iPhone 12 mini,<br>iPhone SE (2nd generation), iPhone 11 Pro Max, iPhone 11<br>Pro, iPhone 11, iPhone XS Max, iPhone XS, iPhone XR, iPhone<br>X, iPhone 8 Plus, iPhone 8, iPhone 7 Plus, iPhone 7, iPhone SE,<br>iPhone 6s Plus, iPhone 6s, iPhone 6 Plus, iPhone 6, iPhone 5s,<br>iPad (8th generation), iPad Pro 10.5-inch, iPad Pro 12.9-inch<br>(2nd generation), iPad Pro 9.7-inch, iPad Pro 12.9-inch (1st<br>generation), iPad Air (3rd generation), iPad Air 2, iPad Air, iPad<br>mini (5th generation), iPad mini 4, iPad mini 3, iPad mini 2, iPad<br>(7th generation), iPad (6th generation), iPad (5th generation), iPod<br>touch (7th generation), iPod touch (6th generation) |