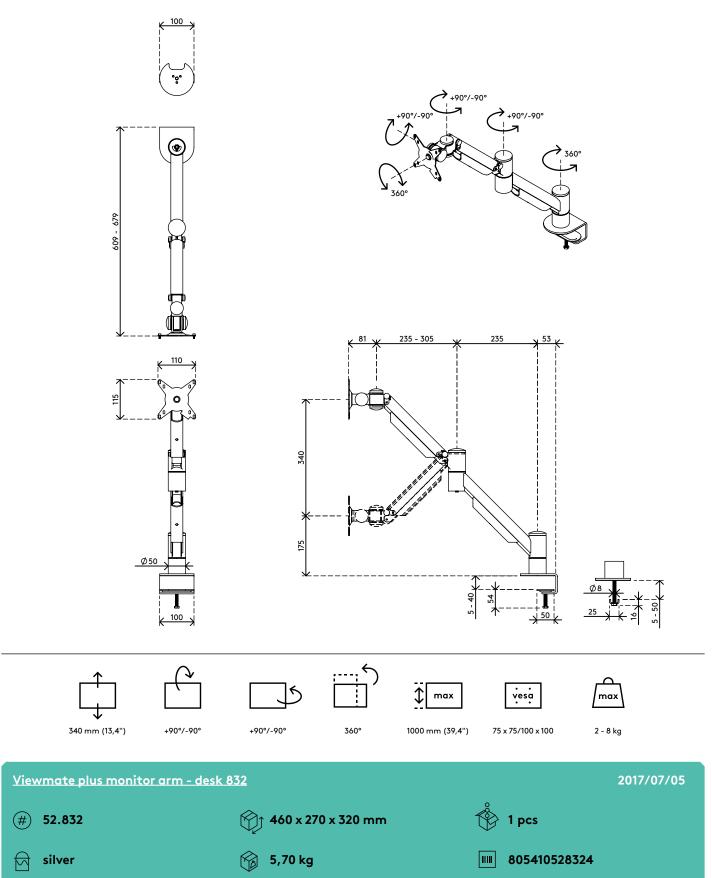

## 52.832 Viewmate plus monitor arm - desk 832

This monitor arm lets you move your monitor up or down using just your fingertips, which makes it a breeze for anyone to set it to a comfortable position. It's also maintenance-free and suitable for almost every monitor. An ergonomic design that is robust, cost-effective and easy to use.

- Fitted with an extremely durable stainless steel extension spring
- Dynamic height adjustment range of 340 mm
- Independent depth adjustment
- Integrated cable management
- Main components made of steel
- VESA MIS-D 75 x 75/100 x 100 mm compatible
- Monitor: tilt +90°/-90°, swivel 360°, rotate 360°
- Arm: swivel 360°

- Arm's swivel limiter pre-set to +90°/-90° (can be disabled)
- Weight capacity min. 2 kg max. 8 kg per monitor
- Monitor size limit: height 1000 mm
- Comes with a desk clamp mount and bolt-through desk mount
- Suitable for a desktop thickness of 5 up to 40 (clamp) or 50 mm (bolt through)