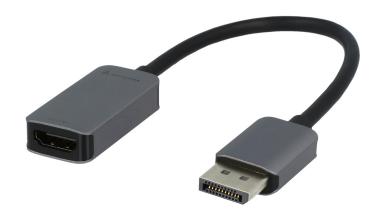

## **DisplayPort - HDMI Adapter**

Article number: 4406040

Elegant active DisplayPort to HDMI converter in a high quality silver aluminium chassis. The adapter transmits audio and video with resolutions up to Ultra HD 3840 x 2160 at 60 Hz. It's lightweight at only 30 g yet still packs a punch.

- For DisplayPort output (video card) and HDMI input (monitor, projector)
- Supports HDR High Dynamic Range and up to 12-bit colour gamut
- Aluminium housing

## **Specifications**

| Connectors            | DisplayPort   HDMI(A)         |
|-----------------------|-------------------------------|
| Connector gender      | Male - female                 |
| Bidirectional         | No                            |
| Cable length          | 0.15 m                        |
| Certifications        | DisplayPort 1.2               |
| Resolution (max.)     | 3.840 x 2.160 Pixel bei 60 Hz |
| Design                | Active                        |
| Transfer rate         | 18 Gbit/s                     |
| HDMI Ethernet Channel | No                            |
| Colour                | Silver / black                |
| Product type          | Monitor cable / adapter       |