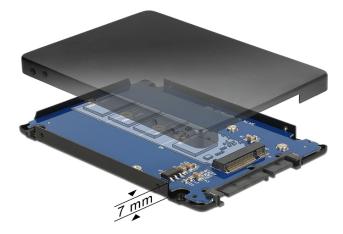

## Description

This Delock converter enables the connection of a M.2 NGFF SSD in 2280, 2260, 2242 and 2230 format. It can be used as a replacement for a 2.5" HDD. The converter will be installed into the system internally through a SATA 22 pin interface.

#### Connector:

- 1 x SATA 6 Gb/s 22 pin male >
- 1 x 67 pin M.2 NGFF key B slot
- Interface: SATA
- Form factor: 2.5"
- Supports M.2 NGFF modules in format 2280, 2260, 2242 and 2230 with key B or key B+M based on SATA
- Maximum height of the components on the module: 1.35 mm application of double-sided assembled modules supported
- Bootable
- Dimensions (LxWxH): ca. 100 x 70 x 7 mm
- · OS independent, no driver installation necessary

#### Package content

- Converter
- Screw for M.2 NGFF module, screws for the enclosure
- Screwdriver
- User manual