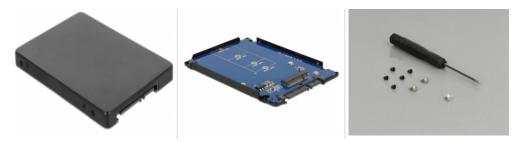

#### Package content

- Converter
- Screw for M.2 NGFF module, screws for the enclosure
- Screwdriver
- User manual