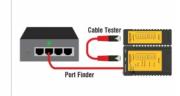

## Description

With this cable tester by Delock network cables can be tested quickly and easily. To test already installed cables the attached remote unit can be removed from the tester. The portfinder function signals the connected port on a switch with a flashing LED.