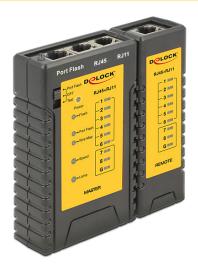

# Delock Cable Tester RJ45 / RJ12 + Portfinder

## Description

With this cable tester by Delock network cables can be tested quickly and easily. To test already installed cables the attached remote unit can be removed from the tester. The portfinder function signals the connected port on a switch with a flashing LED.

## **Specification**

- Network cable tester for RJ45 / RJ12
- Removable remote unit
- Maximum cable length: 100 m
- · LED indicator
- Portfinder function
- Flashlight function
- Battery compartment for 1 x 9 V battery (not included)
- Dimensions (LxWxH): ca. 10.4 x 9.6 x 2.7 cm

# Images

| Interface                |               |
|--------------------------|---------------|
| Connector 1:             | 3 x RJ45 jack |
| Connector 2:             | 2 x RJ12 jack |
| Physical characteristics |               |
| Length:                  | 104 mm        |
| Width:                   | 96 mm         |
| Height:                  | 27 mm         |
| Colour:                  | grey          |