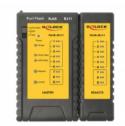

# Delock Cable Tester RJ45 / RJ12 + Portfinder

## Description

With this cable tester by Delock network cables can be tested quickly and easily. To test already installed cables the attached remote unit can be removed from the tester. The portfinder function signals the connected port on a switch with a flashing LED.

## **Specification**

- Network cable tester for RJ45 / RJ12
- Removable remote unit
- Maximum cable length: 100 m
- · LED indicator
- Portfinder function
- Flashlight function
- Battery compartment for 1 x 9 V battery (not included)
- Dimensions (LxWxH): ca. 10.4 x 9.6 x 2.7 cm