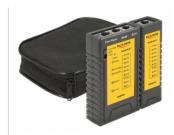

## Description

With this cable tester by Delock network cables can be tested quickly and easily. To test already installed cables the attached remote unit can be removed from the tester. The portfinder function signals the connected port on a switch with a flashing LED.

## Package content

- · Network cable tester
- Bag
- User manual