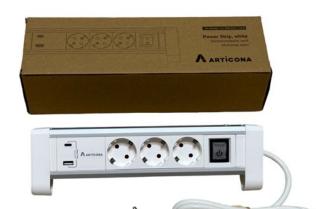

## 6-way Power Strip + 2× USB A/C 1.4m

Article number: 4819233

The Articona power strip is distinguished by its versatile functions and mounting options. Thanks to the included clamping device, it can be effortlessly fixed in the preferred location. Wall mounting is also easily achievable. The integrated USB-A and USB-C ports allow for the simultaneous charging of two devices, such as smartphones or tablets. The thoughtful 45° angle layout of the sockets ensures that all ports remain accessible, even when using larger or bulky angle plugs, thus preventing the obstruction of neighboring ports. A 1.4-meter-long power cable provides additional flexibility in placement. The offering is completed by the high-quality aluminum housing, which ensures an attractive appearance as well as durability.

- Desktop Power Strip with a flexible table clamp mechanism for easy and customizable attachment.
- USB-A and USB-C ports provide up to 20 W charging power, ideal for fast charging of devices.
- $\hbox{-} \ \, \hbox{Convenient on/off switch for energy-efficient use}.$
- 45° arrangement of Schuko sockets allows easy connection of multiple plugs without space conflicts.
- Robust aluminum housing for a durable and stylish appearance.

## **Specifications:**

| Product Type                       | Power strip               |
|------------------------------------|---------------------------|
| No. of sockets                     | 6                         |
| Connectors                         | Region Socket DE Schuko   |
| Connectors                         | 1 × USB Type-A Female     |
| Connectors                         | 1 x USB Type-C Female     |
| Input connection                   | Regional plug (DE Schuko) |
| Cable length                       | 1.4 m                     |
| Power switch                       | Yes                       |
| Surge Protection                   | No                        |
| IP-Adresse                         | No                        |
| Rack installation (482.6 mm / 19") | No                        |
| colour                             | white                     |