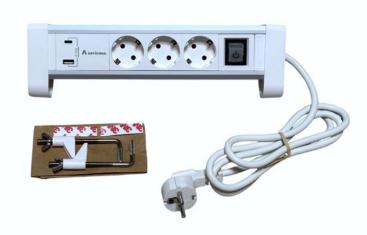

## 6-way Power Strip + 2× USB A/C 1.4m

Article number: 4819233

The Articona power strip is distinguished by its versatile functions and mounting options. Thanks to the included clamping device, it can be effortlessly fixed in the preferred location. Wall mounting is also easily achievable. The integrated USB-A and USB-C ports allow for the simultaneous charging of two devices, such as smartphones or tablets. The thoughtful 45° angle layout of the sockets ensures that all ports remain accessible, even when using larger or bulky angle plugs, thus preventing the obstruction of neighboring ports. A 1.4-meter-long power cable provides additional flexibility in placement. The offering is completed by the high-quality aluminum housing, which ensures an attractive appearance as well as durability.

- Desktop Power Strip with a flexible table clamp mechanism for easy and customizable attachment.
- USB-A and USB-C ports provide up to 20 W charging power, ideal for fast charging of devices.
- $\hbox{-} \ \, \hbox{Convenient on/off switch for energy-efficient use}.$
- 45° arrangement of Schuko sockets allows easy connection of multiple plugs without space conflicts.
- Robust aluminum housing for a durable and stylish appearance.

## **Specifications:**

| Product Type                       | Power strip               |
|------------------------------------|---------------------------|
| No. of sockets                     | 6                         |
| Connectors                         | Region Socket DE Schuko   |
| Connectors                         | 1 × USB Type-A Female     |
| Connectors                         | 1 x USB Type-C Female     |
| Input connection                   | Regional plug (DE Schuko) |
| Cable length                       | 1.4 m                     |
| Power switch                       | Yes                       |
| Surge Protection                   | No                        |
| IP-Adresse                         | No                        |
| Rack installation (482.6 mm / 19") | No                        |
| colour                             | white                     |