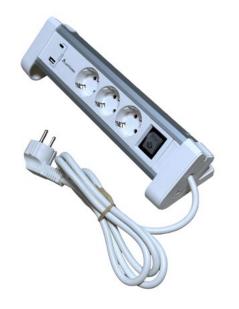

## 6-way Power Strip + 2× USB A/C 1.4m

Article number: 4819233

The Articona power strip is distinguished by its versatile functions and mounting options. Thanks to the included clamping device, it can be effortlessly fixed in the preferred location. Wall mounting is also easily achievable. The integrated USB-A and USB-C ports allow for the simultaneous charging of two devices, such as smartphones or tablets. The thoughtful 45° angle layout of the sockets ensures that all ports remain accessible, even when using larger or bulky angle plugs, thus preventing the obstruction of neighboring ports. A 1.4-meter-long power cable provides additional flexibility in placement. The offering is completed by the high-quality aluminum housing, which ensures an attractive appearance as well as durability.

- Desktop Power Strip with a flexible table clamp mechanism for easy and customizable attachment.
- USB-A and USB-C ports provide up to 20 W charging power, ideal for fast charging of devices.
- $\hbox{-} \ \, \hbox{Convenient on/off switch for energy-efficient use}.$
- 45° arrangement of Schuko sockets allows easy connection of multiple plugs without space conflicts.
- Robust aluminum housing for a durable and stylish appearance.

## **Specifications:**

| Product Type                       | Power strip               |
|------------------------------------|---------------------------|
| No. of sockets                     | 6                         |
| Connectors                         | Region Socket DE Schuko   |
| Connectors                         | 1 × USB Type-A Female     |
| Connectors                         | 1 x USB Type-C Female     |
| Input connection                   | Regional plug (DE Schuko) |
| Cable length                       | 1.4 m                     |
| Power switch                       | Yes                       |
| Surge Protection                   | No                        |
| IP-Adresse                         | No                        |
| Rack installation (482.6 mm / 19") | No                        |
| colour                             | white                     |