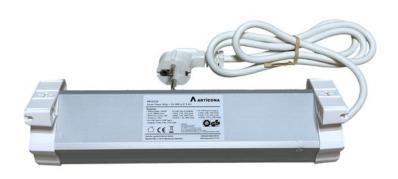

## 6-way Power Strip + 2× USB A/C 1.4m

Article number: 4819233

The Articona power strip is distinguished by its versatile functions and mounting options. Thanks to the included clamping device, it can be effortlessly fixed in the preferred location. Wall mounting is also easily achievable. The integrated USB-A and USB-C ports allow for the simultaneous charging of two devices, such as smartphones or tablets. The thoughtful 45° angle layout of the sockets ensures that all ports remain accessible, even when using larger or bulky angle plugs, thus preventing the obstruction of neighboring ports. A 1.4-meter-long power cable provides additional flexibility in placement. The offering is completed by the high-quality aluminum housing, which ensures an attractive appearance as well as durability.

- Desktop Power Strip with a flexible table clamp mechanism for easy and customizable attachment.
- USB-A and USB-C ports provide up to 20 W charging power, ideal for fast charging of devices.
- $\hbox{-} \ \, \hbox{Convenient on/off switch for energy-efficient use}.$
- 45° arrangement of Schuko sockets allows easy connection of multiple plugs without space conflicts.
- Robust aluminum housing for a durable and stylish appearance.

## **Specifications:**

| Product Type                       | Power strip               |
|------------------------------------|---------------------------|
| No. of sockets                     | 6                         |
| Connectors                         | Region Socket DE Schuko   |
| Connectors                         | 1 × USB Type-A Female     |
| Connectors                         | 1 x USB Type-C Female     |
| Input connection                   | Regional plug (DE Schuko) |
| Cable length                       | 1.4 m                     |
| Power switch                       | Yes                       |
| Surge Protection                   | No                        |
| IP-Adresse                         | No                        |
| Rack installation (482.6 mm / 19") | No                        |
| colour                             | white                     |