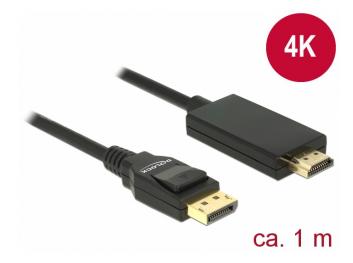

# Delock Cable DisplayPort 1.2 male > High Speed HDMI-A male passive 4K 1 m black

# **Specification**

- Connectors:
- 1 x DisplayPort 20 pin male >
- 1 x High Speed HDMI-A 19 pin male
- Chipset: Parade PS8402A
- DisplayPort 1.2a and High Speed HDMI specification
- Passive cable (level shifter), suitable only for graphics cards with DP++ output
- Signal direction: DisplayPort input > HDMI output
- · Cable gauge: 30 AWG
- · Cable diameter: ca. 6 mm
- Twisted-pair cabling
- Copper conductor
- · Gold-plated connectors
- Triple shielded cable
- · Transfer of audio and video signals
- Data transfer rate up to 10.2 Gb/s
- Resolution up to 3840 x 2160 @ 30 Hz (depending on the system and the connected hardware)
- · Colour: black
- Length incl. connectors: ca. 1 m