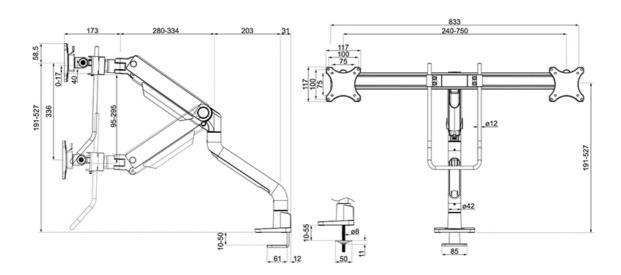

#### **GENERAL**

Min. screen size\* 17 inch
Max. screen size\* 27 inch

Min. weight 1 kg (per screen)

Max. weight 8 kg (per screen)

Screens 2

VESA minimum 75x75 mm

VESA maximum 100x100 mm

Desk mount Grommet
Clamp

#### **FUNCTIONALITY**

Full motion Type Height adjustment 19.1-52.7 cm Width adjustment 107.4 cm Depth adjustment 17,3-71 cm Tilt (degrees) +60°. -60° Swivel (degrees) +90°, -90° Rotate (degrees) +180°. -180° Height 58.6 cm Width 83.3 cm 73,9 cm Depth Adjustment type Gas spring

# Neomounts DS75S-950WH2 full motion monitor arm desk mount for 17-27" screens - White

The Neomounts DS75S-950WH2 NEXT One is a full motion desk mount for two screens up to 27" with a maximum weight capacity of 8 kg per screen. The versatile tilt (120°), rotate (360°) and swivel (180°) technology allows the mount to change to any viewing angle to fully benefit from the capabilities of the screen. Additionally, the mount has gas spring height adjustment (19,1-52,7 cm) and depth adjustment (17,3-71 cm), to create the perfect working position. The displays can be individually adjusted in height, to guarantee perfect screen alignment. Additionally, due to the flexibility of the VESA heads, the screens can be positioned in large cockpit setup. The handle is height adjustable for maximum comfort.