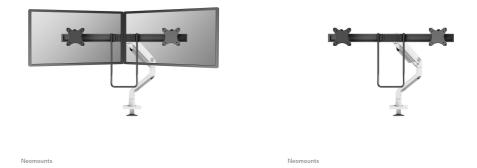

# Neomounts DS75S-950WH2 full motion monitor arm desk mount for 17-27" screens - White

The Neomounts DS75S-950WH2 NEXT One is a full motion desk mount for two screens up to 27" with a maximum weight capacity of 8 kg per screen. The versatile tilt (120°), rotate (360°) and swivel (180°) technology allows the mount to change to any viewing angle to fully benefit from the capabilities of the screen. Additionally, the mount has gas spring height adjustment (19,1-52,7 cm) and depth adjustment (17,3-71 cm), to create the perfect working position. The displays can be individually adjusted in height, to guarantee perfect screen alignment. Additionally, due to the flexibility of the VESA heads, the screens can be positioned in large cockpit setup. The handle is height adjustable for maximum comfort.

The black VESA plates and crossbar of the NEXT One integrate stylishly with the black back of your screens. The DS75S-950WH2 is suitable for screens that meet VESA hole pattern 75x75 or 100x100 mm. For non-standard hole patterns, Neomounts has various optional VESA adapter plates available. The monitor arm is equipped with a Quick-release VESA system and comes with both a topfix clamp and grommet for quick and easy installation.