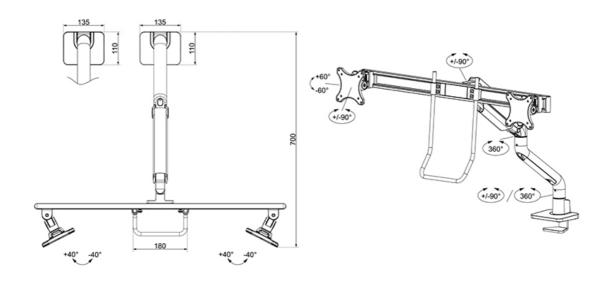

#### **GENERAL**

Min. screen size\* 17 inch
Max. screen size\* 27 inch

Min. weight 1 kg (per screen)

Max. weight 8 kg (per screen)

Screens 2

VESA minimum 75x75 mm

VESA maximum 100x100 mm

Desk mount Grommet
Clamp

#### **FUNCTIONALITY**

Full motion Type Height adjustment 19.1-52.7 cm Width adjustment 107.4 cm Depth adjustment 17,3-71 cm Tilt (degrees) +60°. -60° Swivel (degrees) +90°, -90° Rotate (degrees) +180°. -180° Height 58.6 cm Width 83.3 cm 73,9 cm Depth Adjustment type Gas spring

# Neomounts DS75S-950WH2 full motion monitor arm desk mount for 17-27" screens - White

The Neomounts DS75S-950WH2 NEXT One is a full motion desk mount for two screens up to 27" with a maximum weight capacity of 8 kg per screen. The versatile tilt (120°), rotate (360°) and swivel (180°) technology allows the mount to change to any viewing angle to fully benefit from the capabilities of the screen. Additionally, the mount has gas spring height adjustment (19,1-52,7 cm) and depth adjustment (17,3-71 cm), to create the perfect working position. The displays can be individually adjusted in height, to guarantee perfect screen alignment. Additionally, due to the flexibility of the VESA heads, the screens can be positioned in large cockpit setup. The handle is height adjustable for maximum comfort.