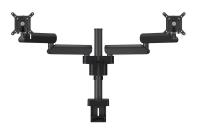

## MOMO 2237 Monitor Arm Motion for 2 monitors (black)

## **MOMO 2237 Monitor Arm** Motion for 2 monitors (black)