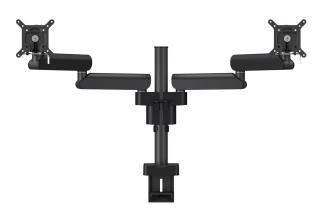

## MOMO 2237 Monitor Arm Motion for 2 monitors (black)

## **MOMO 2237 Monitor Arm** Motion for 2 monitors (black)