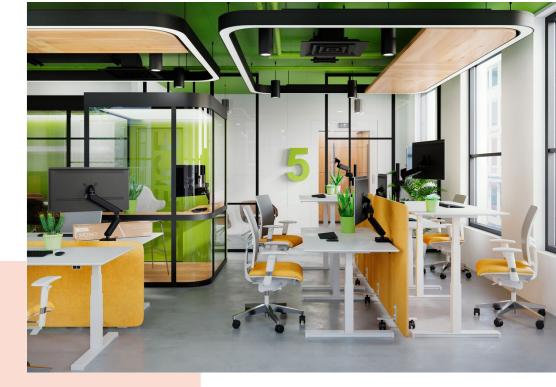

## **Key Benefits**

- Height Adjustable
- Suitable for one, two or a whole series of monitors
- Easy install
- Flexible modular system
- TÜV certified / 10-year guarantee

The ergonomic monitor arm for every workplace The MOMO 2237 is a monitor arm specially designed for two heightadjustable monitors. The monitor arm is suitable for monitors up to 34 inches and weighing up to 20 kg.