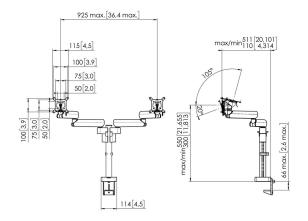

7122370 Black 8712285353864 Yes Tilt -20°/+105° Up to 180° Up to 180° 10 years 10 34 115 115 True True 925 34 3 Fixed Manual operated 550 On and through desk

VOGEL'S HOLDING BV (©)

All rights reserved. Subject to printing errors, technical and price