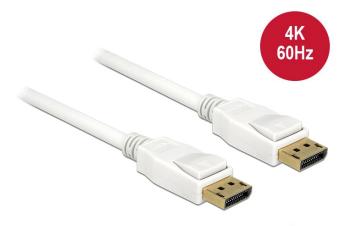

# Delock Cable DisplayPort 1.2 male > DisplayPort male 4K 2 m

### Description

This cable enables the connection between devices with a DisplayPort interface, e.g. monitors or TVs, to a PC or a laptop. DisplayPort is a standardized universal connecting standard by VESA for the transfer of video and audio signal.

### Specification

- Connector: DisplayPort 20 pin male > DisplayPort 20 pin male
- DisplayPort 1.2 specification
- Pin 20 not connected
- Cable gauge: 28 AWG
- Cable diameter: ca. 7.3 mm
- Copper conductor
- Triple shielded cable
- · Gold-plated connector
- · Transfer of audio and video signals
- Data transfer rate up to 21.6 Gb/s
- Resolution up to 3840 x 2160 @ 60 Hz (depending on the system and the connected hardware)
- Colour: white
- Length incl. connector: ca. 2 m