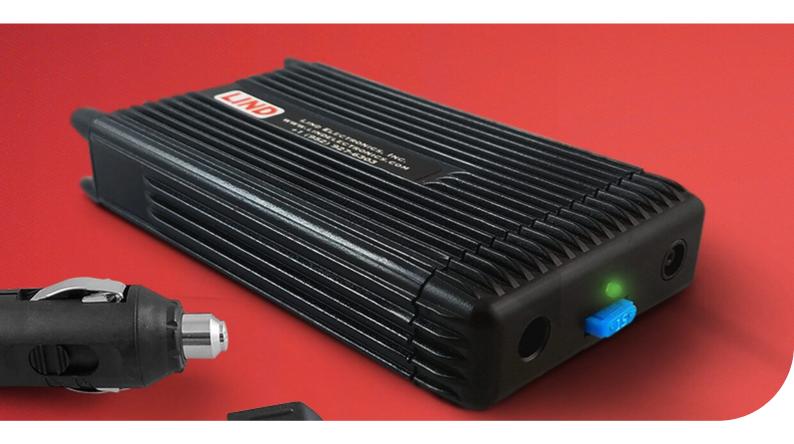

Car charger with input cable fitted with cigarette lighter plug (LIND)

## CF-LND8024FD

The Car charger with input cable fitted with cigarette lighter plug (CF-LND8024FD) is designed to be compatible with TOUGHBOOK G2 (via vehicle dock), A3, F1, N1.

## **Key Features**

Input Voltage: 12V to 32V DC

Output Power: 15VDC @ 6.0A

Input Cable: Detachable, 92cm, Cigarette Plug / Bare Wire

Output Cable: Detachable, 92cm, yellow DC Plug

Operating Temperature: -20 to +40 °C