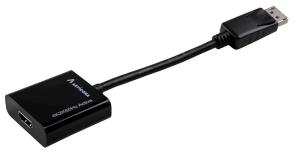

## **DisplayPort - HDMI Adapter**

Article overview: 4102500

This new active converter has been specially designed for UHD applications. It converts a DisplayPort 1.3 input signal into a 4K/60 Hz HDMI output signal. The converter also supports audio. Thanks to its compact dimensions, the adapter is ideal to carry along in your bag. Enjoy a crystal clear picture in ultra-high definition with maximum quality.

- Active DisplayPort to HDMI converter for Ultra HD video content
- Supports 4K2K at 60 Hz, Full HD 1080p and HDCP
- Supports HDMI video and audio
- Tap into the video capabilities of the latest generation of notebooks, PCs and tablets
- Compact size and short 15 cm cable