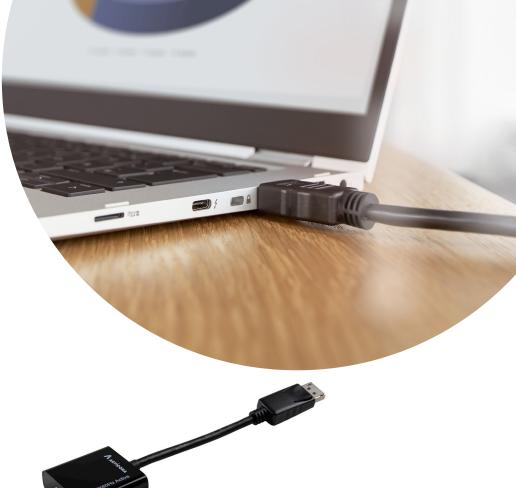

## **DisplayPort - HDMI Adapter**

Article overview: 4102500

This new active converter has been specially designed for UHD applications. It converts a DisplayPort 1.3 input signal into a 4K/60 Hz HDMI output signal. The converter also supports audio. Thanks to its compact dimensions, the adapter is ideal to carry along in your bag. Enjoy a crystal clear picture in ultra-high definition with maximum quality.

- Active DisplayPort to HDMI converter for Ultra HD video content
- Supports 4K2K at 60 Hz, Full HD 1080p and HDCP
- Supports HDMI video and audio
- Tap into the video capabilities of the latest generation of notebooks, PCs and tablets
- Compact size and short 15 cm cable