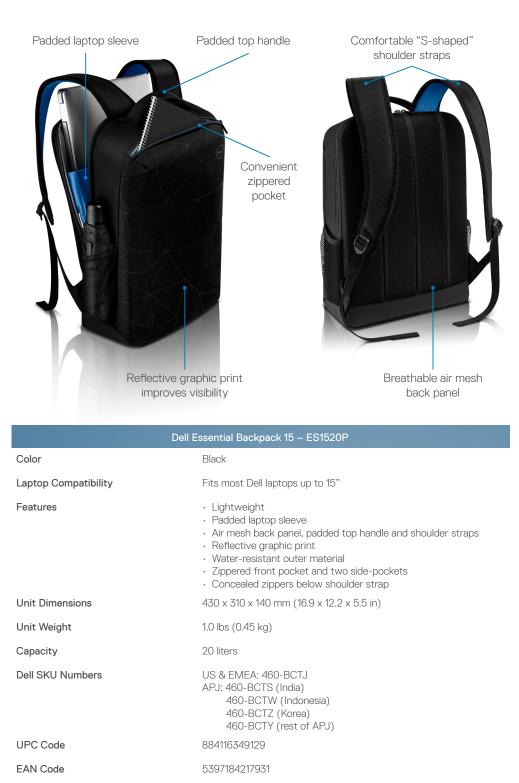

## DELL ESSENTIAL BACKPACK 15 - ES1520P

Designed with reflective prints on the front panel, the backpack stands out in low-light conditions, shining brightly when hit with direct light, making you more visible to others when you are navigating busy streets and sidewalks.

Compact yet roomy enough to hold and protect your laptop and essentials, the backpack comes with a zippered front pocket and exterior side pockets to keep your belongings within reach. Zippers neatly concealed below the shoulder straps help avoid unwanted opening of your backpack.

Grab the padded top handle and be on your way or sling the backpack over your shoulders to go hands-free. An air mesh back panel and adjustable padded shoulder straps keep you cool and comfortable while carrying the backpack.

## **Features & Technical Specifications**

VPN Code ES-BP-15-20 Warranty 3 years limited warranty

A bright, reflective graphic on the front of the backpack offers improved visibility during low light commute

Made of water-resistant outer material

Zippers neatly concealed under shoulder straps

Product availability varies by country. Contact your Dell representative or visit Dell.com to learn more.