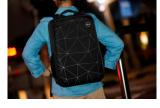

## DELL ESSENTIAL BACKPACK 15 - ES1520P

Designed with reflective prints on the front panel, the backpack stands out in low-light conditions, shining brightly when hit with direct light, making you more visible to others when you are navigating busy streets and sidewalks.

## **Features & Technical Specifications**

VPN Code ES-BP-15-20 Warranty 3 years limited warranty

A bright, reflective graphic on the front of the backpack offers improved visibility during low light commute