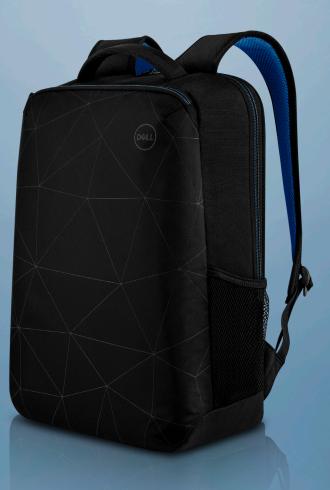

## DELL ESSENTIAL BACKPACK 15 - ES1520P

Designed with reflective prints on the front panel, the backpack stands out in low-light conditions, shining brightly when hit with direct light, making you more visible to others when you are navigating busy streets and sidewalks.

Compact yet roomy enough to hold and protect your laptop and essentials, the backpack comes with a zippered front pocket and exterior side pockets to keep your belongings within reach. Zippers neatly concealed below the shoulder straps help avoid unwanted opening of your backpack.

Grab the padded top handle and be on your way or sling the backpack over your shoulders to go hands-free. An air mesh back panel and adjustable padded shoulder straps keep you cool and comfortable while carrying the backpack.