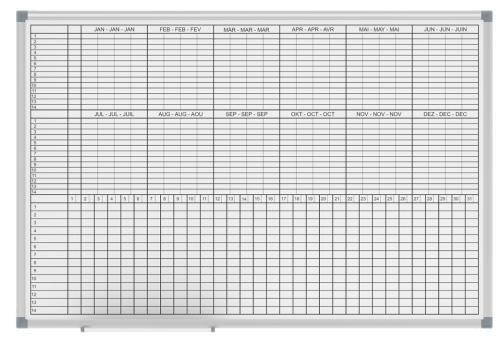

## Monthly-/Yearly Planner MAULstandard

- Top quality
- Designed by MAUL
- Printed for all the weeks of the 12 months
- For a modern, flexible and fast organisation
- Information about activities, personnel deployment, projects, machines
- Even complicated plans and working procedures are easily comprehensible
- Quick amendments are possible
- Plastic-coated steel sheet surface, suitable for frequent use
- Low weight: easy to handle and to mount
- Triple use: suitable for magnets, writable and very good dry-wipe
- Very stable: silver anodised aluminium frame
- Aluminium tray, length: 25 cm
- Discreet profile in combination with grey corner joints
- Colour code refers to the corner joints
- Upper part: 2 x 6 months, printed
- Lower part: column for days, for people/projects
- Ideal complement: accessory set art. no. 651 36 99
- Safe and ecological packaging, shipping box with mounting material
- Guarantee: 2 year