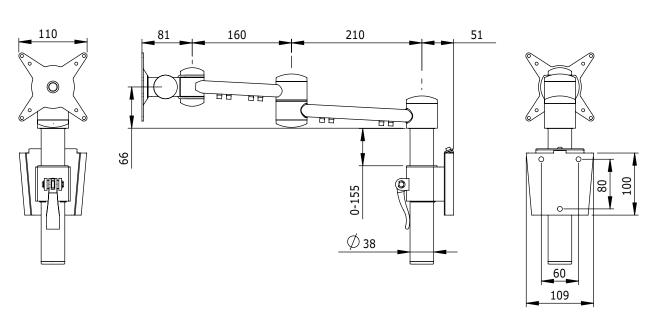

- · Articulating multi-pivot arm
- Mounts a single monitor to a wall
- Comes with tapered wall mounting plate for easy installation
- Adjustable in height using the quick lock & release bracket
- Comes with all necessary fasteners
- Max. weight capacity of 15kg/monitor (up to 24"/24"W)
- Rotate 360°, tilt +90°/-90°, swivel 360°
- Compatible with VESA patterns 75x75/100x100mm MIS-D
- Depth adjustable over 451mm
- Height adjustable over 155mm
- Min. 132mm clearance between monitor and wall
- Max. 502mm clearance between monitor and wall
- Pole height 260mm
- Pole diameter 38mm