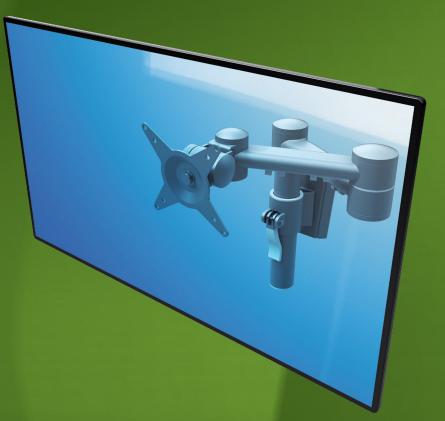

## 52.052 ViewMate Style Wall Mount 052

Besides having the solid construction ViewMate is known for, this wall mount offers toolless depth and height adjustment. The lever lets you adjust and set the height of a monitor within a 155mm range, which is essential for aligning monitors of different size and weight.

- · Articulating multi-pivot arm
- Mounts a single monitor to a wall
- Comes with tapered wall mounting plate for easy installation
- Adjustable in height using the quick lock & release bracket
- Comes with all necessary fasteners
- Max. weight capacity of 15kg/monitor (up to 24"/24"W)
- Rotate 360°, tilt +90°/-90°, swivel 360°
- Compatible with VESA patterns 75x75/100x100mm MIS-D
- Depth adjustable over 451mm
- Height adjustable over 155mm
- Min. 132mm clearance between monitor and wall
- Max. 502mm clearance between monitor and wall
- Pole height 260mm
- Pole diameter 38mm