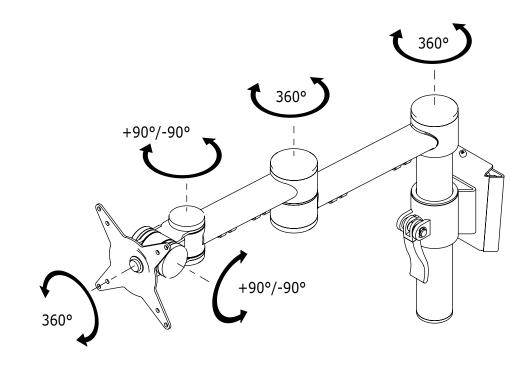

- · Articulating multi-pivot arm
- Mounts a single monitor to a wall
- Comes with tapered wall mounting plate for easy installation
- Adjustable in height using the quick lock & release bracket
- Comes with all necessary fasteners
- Max. weight capacity of 15kg/monitor (up to 24"/24"W)
- Rotate 360°, tilt +90°/-90°, swivel 360°
- Compatible with VESA patterns 75x75/100x100mm MIS-D
- Depth adjustable over 451mm
- Height adjustable over 155mm
- Min. 132mm clearance between monitor and wall
- Max. 502mm clearance between monitor and wall
- Pole height 260mm
- Pole diameter 38mm