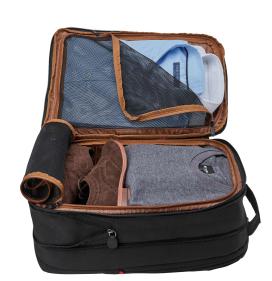

## **Key Benefits**

- Padded compartment for up to 16" laptop and 12"
- Doubles as an overnighter
- **Built in Packing Cube**
- Expandable main packing compartment
- Mesh curtain folds down to function as a regular backpack
- Essential organizer
- Two front QuickAccess pockets with coated, water resistant zippers
- File divider
- Trolley Pass-Thru
- Reflective lash point