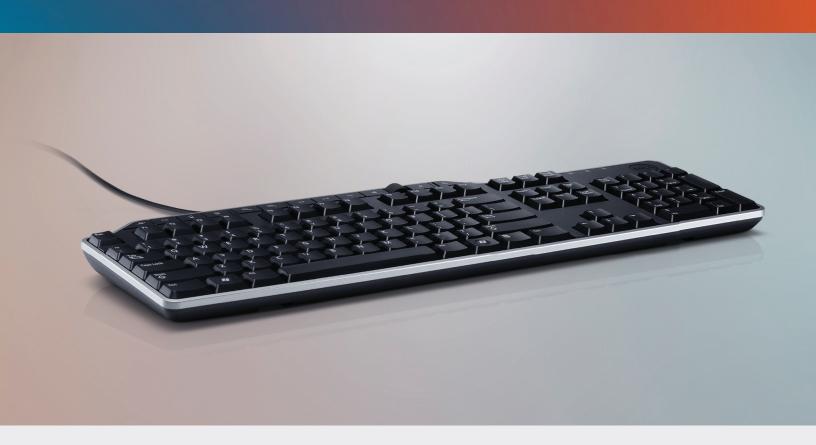

# Wired keyboard for everyday business use

DELL BUSINESS MULTIMEDIA KEYBOARD - KB522

## DESIGNED FOR BUSINESS

The wired Dell Business
Multimedia Keyboard provides
an all-around solution for
everyday business computing.
The keyboard's 104 keys with
mid-profile keycaps allow for
efficient, comfortable data input.

#### QUICK COMMANDS

Seven hot keys let you conveniently access essential applications, like your calculator, email, browser or My Computer screen. Seven multimedia keys let you easily play, pause, rewind, forward or access the main media player screen.