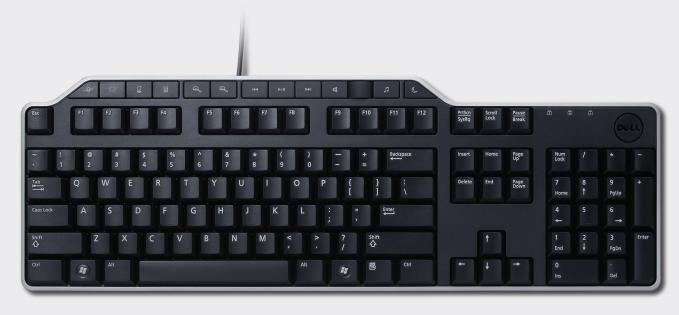

## DESIGNED FOR BUSINESS

The wired Dell Business
Multimedia Keyboard provides
an all-around solution for
everyday business computing.
The keyboard's 104 keys with
mid-profile keycaps allow for
efficient, comfortable data input.

#### QUICK COMMANDS

Seven hot keys let you conveniently access essential applications, like your calculator, email, browser or My Computer screen. Seven multimedia keys let you easily play, pause, rewind, forward or access the main media player screen.

## EXPANDED CONNECTIVITY

Built into the keyboard are two USB 2.0 ports, which allow you to connect low-power devices, such as a mouse or thumb drive, and expand your computer's capabilities.

# Features & Technical Specifications

Dell Business Multimedia Keyboard - KB522

| Dell Business Multimedia Keyboard – KB522 |                                                                                                                                                                                 |
|-------------------------------------------|---------------------------------------------------------------------------------------------------------------------------------------------------------------------------------|
| Color                                     | Black with Silver Trim                                                                                                                                                          |
| Connectivity                              | Wired USB                                                                                                                                                                       |
| Typing Mechanism                          | Plunger Keys                                                                                                                                                                    |
| Hot Keys                                  | Web, Mail, My Computer, Sleep, Calculator,<br>Zoom in, Zoom Out, Print Screen - System<br>Request, Scroll Lock, Pause - Break, Insert,<br>Home, Page Up, Delete, End, Page Down |
| Multimedia Keys                           | Volume+/- (roller), Mute, Play/Pause,<br>Skip Forward, Skip Backward, Media<br>Player Launcher                                                                                  |
| Tilt Adjustment                           | 2° (Legs in)/5° (Legs out)                                                                                                                                                      |
| Dimensions (H x L x W)                    | 25.8 x 445.5 x 149.5 mm                                                                                                                                                         |
| Weight                                    | Keyboard 590g<br>with Palm Rest 685g                                                                                                                                            |
| Cable Length                              | 1800mm                                                                                                                                                                          |
| Palm Rest                                 | Included                                                                                                                                                                        |
| Warranty                                  | 1 year                                                                                                                                                                          |