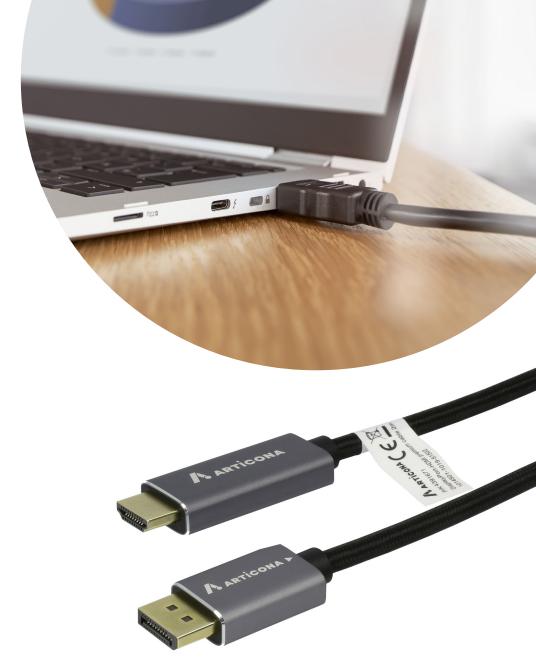

## DisplayPort to HDMI Cable, Premium Ultra HD

Article number: see below

This active Converter Cable meets even the highest quality requirements. It supports Ultra HD resojlutions with up to 4k@60 Hz and HDR for the best possible picture quality. The cable has gold plated connectors and aluminium connector housing. The cotton braid adds more flexibility and protects the cable. The cable connects the DisplayPort source with a HDMI screen and supports Audio signals too. Enjoy maximum quality with the latest cable technology.

- Supports HDMI video and audio
- Supports HDR (High Dynamic Range), RoHS, REACH
- · Textile sheath for increased flexibility
- · Aluminium connector casing
- External diameter: 6 mm

Bechtle Logistik & Service GmbH
Bechtle Platz 1 | 74172 Neckarsulm | Deutschland