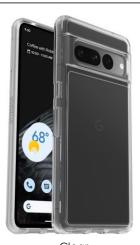

## SYMMETRY CLEAR SERIES WITH ANTIMICROBIAL TECHNOLOGY

# Google Pixel 7 Pro

## **Product Description**

You don't have to choose between a protective case and a stylish one. Symmetry Series is the slim and protective case that shows off your style. All your phone's buttons, features and functions work flawlessly. Additionally, a silver-based antimicrobial additive is integrated into the case that helps inhibit microbial growth and defends the case exterior against many common bacteria. And Symmetry Series is easy to remove and install.

#### Features /

- DROP+ | 3X as many drops as military standard (MIL-STD-810G 516.8)
- Lasting antimicrobial technology helps protect case exterior against many common bacteria\*
- · Case is infused with silver-based additive that continually blocks microbial growth
- Made with 50% recycled plastic
- Thin profile slips easily into tight pockets
- · Durable protection shields against drops, bumps and fumbles
- Raised edges protect camera and touchscreen
- · One-piece design pops on and off in a flash
- · Hassle-free customer service
- 5G compatible