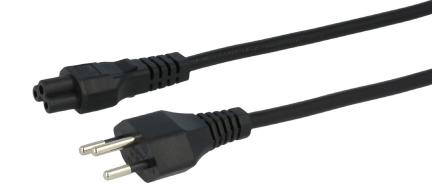

## Power Cable T12/m - C5/f Black

Article number: 222527

The device cables offer particularly high quality.

- Power cable with Swiss type 12 power to C5 device plug
- · 3-pin C5 device plug

## **Specifications**

| Product type | Power cable/adapter external |
|--------------|------------------------------|
| Plug         | Swiss Plug, C5               |
| Colour       | Black                        |