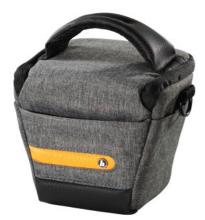

## Colt Bag

## 00121303 "Terra" Camera Bag, 100 Colt, grey

## Highlightstext:

- Colt pocket for the secure storage and protection of a digital camera with accessories
- The "Terra" range is synonymous with sustainable, high-quality products that are good for both you and the environment
- Both the inner and outer material are made from 100% recycled polyester
- Resource-sparing production from recycled PET materials that can be processed into yarn
- Compartment under the cover for storage media and accessories
- Double-zipper opening for easy handling
- Front compartment with zip fastener
- Two side compartments
- Wipeable base
- Detachable shoulder strap
- Belt loop for easy carrying
- Quick-grab handle

## Technical characteristics:

- Material: Recycled Polyester R-PET
- Model: Soft Bag
- Inside Dimensions W x D x H: 13.5 x 9.5 x 12 cm
- Size Code: 100
- Weight: 285 g
- Colour: Grey
- Line: Terra
- Product Division: Photo & Video
- Shade of colour: GreyUsage: Photo