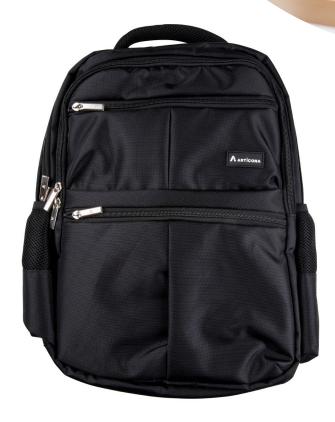

## Backpack 40.6cm/16"

Article number: 4223345

With the laptop backpack you protect your end devices optimally. It is suitable for notebooks with a display size of up to 40.6 cm (16.0 "). It offers space for your laptop, as well as for accessories and documents. It also has two side pockets and an additional compartment for printers or projectors. The backpack is made of durable nylon.

- For notebooks up to 40.6 cm (16 ")
- Water-repellent
- Padded notebook compartment
- · Padded adjustable shoulder straps, handle, back padding
- Ergonomic handle and shoulder strap
- Additional storage space for power supply, documents, and office supplies