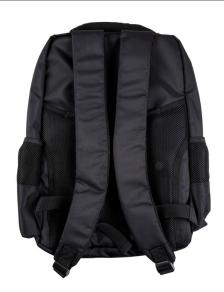

- For notebooks up to 40.6 cm (16 ")
- Water-repellent
- Padded notebook compartment
- · Padded adjustable shoulder straps, handle, back padding
- Ergonomic handle and shoulder strap
- Additional storage space for power supply, documents, and office supplies