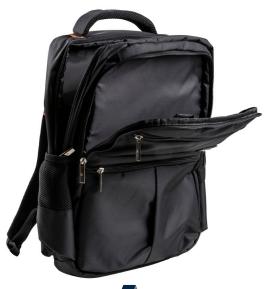

## Backpack 40.6cm/16"

Article number: 4223345

With the laptop backpack you protect your end devices optimally. It is suitable for notebooks with a display size of up to 40.6 cm (16.0 "). It offers space for your laptop, as well as for accessories and documents. It also has two side pockets and an additional compartment for printers or projectors. The backpack is made of durable nylon.

- For notebooks up to 40.6 cm (16 ")
- Water-repellent
- Padded notebook compartment
- · Padded adjustable shoulder straps, handle, back padding
- Ergonomic handle and shoulder strap
- Additional storage space for power supply, documents, and office supplies

## **Specifications**

| Produkt type                     | Backpack                                             |
|----------------------------------|------------------------------------------------------|
| Application                      | Notebook                                             |
| Display size                     | 40.6 cm (16 ")                                       |
| Outer material                   | Nylon                                                |
| Colour                           | Black                                                |
| Special features                 | Water resistant material                             |
| Compartments                     | Front compartment Notebook compartment Side pocket   |
| Wearing comfort                  | Back cushioning<br>Shoulder strap<br>Carrying handle |
| Dimensions (W x H x D)           | 340x420x130 mm                                       |
| Notebook compartment (W x H x D) | 290x410x20 mm                                        |
| Weight                           | 0.66 kg                                              |