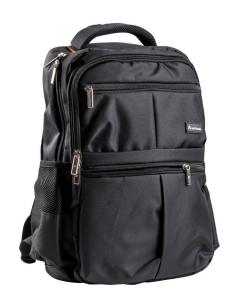

## Backpack 40.6cm/16"

Article number: 4223345

With the laptop backpack you protect your end devices optimally. It is suitable for notebooks with a display size of up to 40.6 cm (16.0 "). It offers space for your laptop, as well as for accessories and documents. It also has two side pockets and an additional compartment for printers or projectors. The backpack is made of durable nylon.

- For notebooks up to 40.6 cm (16 ")
- Water-repellent
- Padded notebook compartment
- · Padded adjustable shoulder straps, handle, back padding
- Ergonomic handle and shoulder strap
- Additional storage space for power supply, documents, and office supplies