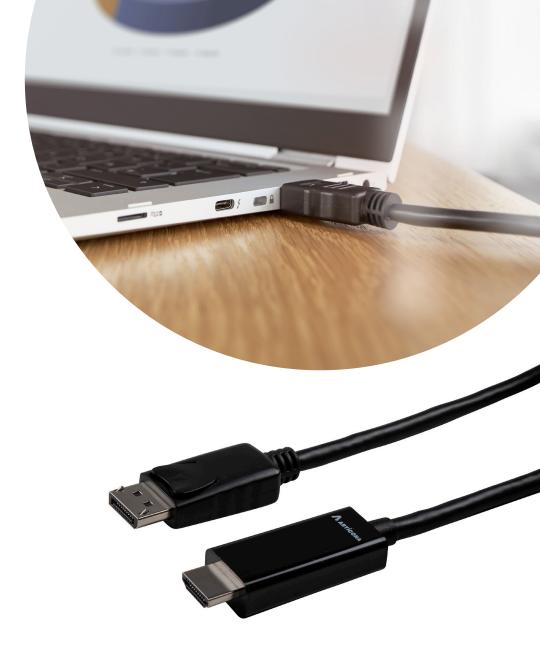

## **DisplayPort - HDMI Cable 1.8m**

Article overview: 4126650

This active converter cable has been specially designed for UHD applications. It converts a DisplayPort input signal into a 4K/60 Hz HDMI output signal. The converter also supports audio. The compact male with integrated chipset makes this cable the ideal solution for direct connection. Enjoy a crystal clear picture in ultra-high definition with maximum quality.

- Active DisplayPort to HDMI converter cable for Ultra HD video content
- Supports 4K2K at 60 Hz, Full HD 1080p and HDCP
- Supports HDMI video and audio
- Tap into the video capabilities of the latest generation of notebooks, PCs and tablets

## **Specifications**

| Product type      | Monitor cable / adapter |
|-------------------|-------------------------|
| Connectors        | DisplayPort   HDMI (A)  |
| Connector gender  | Male - male             |
| Bidirectional     | No                      |
| Design            | Active                  |
| Certifications    | DisplayPort 1.2         |
| Resolution (max.) | 3.840 x 2.160 at 60 Hz  |
| Transfer rate     | 21,6 Gbit/s             |
| Cable length      | 1.8 m                   |
| Colour            | Black                   |