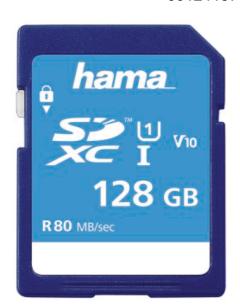

# **SD Memory Card**

# 00124137 SDXC 128GB Class 10 UHS-I 80MB/s

### Highlightstext:

- Removable storage medium allows data to be written and erased as many times as needed
- For real-time/broadcast recording; allows fast and direct data transfer between a memory card and a UHS-I capable terminal device
- SecureDigital-Extended-Capacity-Card (SDXC), compliant to the SD-3.01 standard
- Especially suited for real-time Full-HD video and 3D video recording
- Mechanical write protection (against inadvertent deletion)
- Incl. labelling field for short notes

#### **Technical Details:**

- Model: SD Extended Capacity (SDXC)
- Max. Data Transfer Rate: 80 MB/s
- Memory Capacity: 128 GB
- UHS Standard: UHS-I
- Line: Memory Fast
- Standard Speed Class: Class 10/UHS Speed Class 1
- Video Speed Class: V10