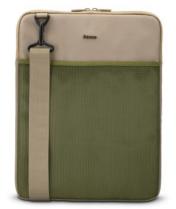

## Sleeve

00222072 "To Go" Laptop Sleeve for Hanging, from 34 to 36 cm (13.3" - 14.1"), Bg-Gr

Highlightstext:

- Practical hanging bag for laptops with shoulder strap for the safe storage of devices plus accessories and to protect against dirt and scratches

- Padded main compartment for reliable protection during transport
- Spacious mesh front pocket with elastic drawstring offers plenty of space for additional accessories or personal items
- Removable and length-adjustable shoulder strap for a pleasant carrying experience
- Water-repellent material for protection against moisture, dirt and scratches
- Easily to hand: the stable mesh material on the mesh outside pocket means that the object you're looking for can be found straight away
- Soft inner lining to protect sensitive surfaces
- Modern laptop sleeve with pleasant feel
- Stable zip
- Suitable for laptops and tablets
- Technical characteristics:
- Colour: Beige/Green
- Design or Motive: No Design/Motif
- Line: To Go
- Shade of colour: Beige, Light Green
- Material: Polyester
- Type of Closure: Zip
- Inside Dimensions W x D x H: 27 x 2 x 36 cm
- Outside Dimensions W x D x H: 28 x 3 x 37 cm
- Weight: 235 g
- For Display Size: 36 cm (14.1")
- For End Device Brand: Universally Usable
- Suitable for: Laptop