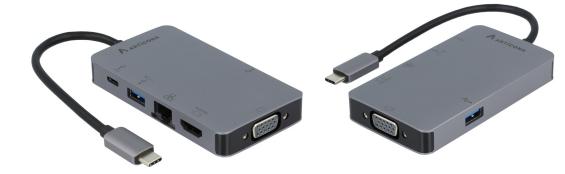

## Adapter USB Typ C - HDMI/VGA/RJ45/USB

Article number: 4427809

The new Articona adapter with HDMI and VGA for versatile port expansion of notebooks, Ultrabooks, smartphones and tablets. Connect a monitor, network, USB and power supply all at once. The adapter delivers up to 100 W of power. If HDMI and VGA are used simultaneously, the same picture will be displayed in Full HD.

- Adapted USB-C to HDMI, VGA, 2 x USB 3.0 and Gigabit Ethernet (RJ45)
- With Power Delivery 3.0 up to max. 100 W
- Supports resolutions of up to 3840 x 2160 pixels at 30 Hz (HDMI) and 1920 x 1080 pixels (VGA)
- $\cdot$  Supports the parallel display of the same picture via VGA and HDMI at 1920 x 1080
- 0.15 m integrated cable
- Compact aluminium housing 95 x 52 x 13 mm, 85 g

## **Specifications**

| Adapts USB to | Ethernet                |
|---------------|-------------------------|
|               | HDMI A                  |
|               | USB                     |
|               | VGA (HD15)              |
| Cable length  | 0.15 m                  |
| Colour        | Grey / black            |
| Product type  | USB interface converter |