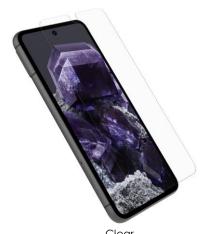

## Product Description /

Gear up your phone touchscreen for the long haul. OtterBox Glass installs easily and helps protect your display against drops, breaks and scratches. The glass resists smudges and fingerprints while it maintains the vivid clarity of your display. You can rely on OtterBox Glass to guard your screen against scrapes and tumbles.

## Features /

- Drop defense and shatter resistance
- Scratch protection
- 9H surface hardness
- Fingerprint resistant
- Flawless touch response
- Extra layer of durability
- Maintains screen clarity
- Easy install kit scan QR code on back for details
- Hassle-free customer service