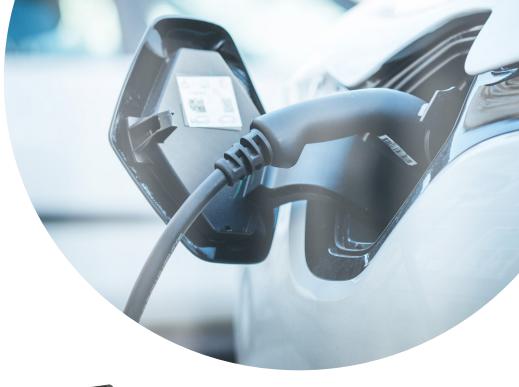

## Type 2 charging cable 11kW 5m

Article number: 4653698

Practical type 2 charging cable for electric or plug-in hybrid cars. The cable enables easy connecting to the charging station and charging of your car up to max. 11 Kw. The cable is suitable for all cars and wall boxes with type 2 connector.