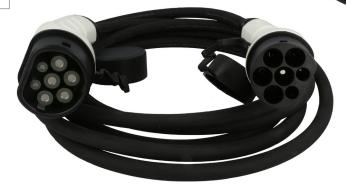

## Type 2 charging cable 11kW 5m

Article number: 4653698

Practical type 2 charging cable for electric or plug-in hybrid cars. The cable enables easy connecting to the charging station and charging of your car up to max. 11 Kw. The cable is suitable for all cars and wall boxes with type 2 connector.

- Type 2 charging cable with 11kW, 16A, 415V, 3-phase
- Cable with TPU outer jacket
- Standards: EN 62196-1:2014, EN 62196-2:2017, EN 50620:2017/A1:2019
- Connector: EN 62196-2 type 2 male connector to type 2 female connector
- Outer diameter: 13.5 mm
- For all electric or plug-in hybrid cars with type 2 connector
- IP 55 protection for outdoor use
- TÜV certified

## **Specifications**

|  | Product type | Power cable/adapter external |
|--|--------------|------------------------------|
|  | Connectors   | Type 2 male   Type 2 female  |
|  | Cable length | 5                            |
|  | Colour       | Black                        |