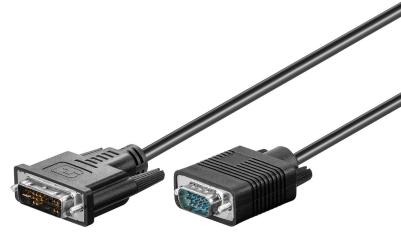

## DVI-A - VGA Cable 2 m

Article number: 215664

Purchase a practical product with this monitor cable/adapter. The black, 2 m long cable is an optimal choice for keeping your devices connected. VGA (HD15) connections are supported, which means you will be able to connect your computer to output devices like monitors and projectors. Fully shielded for excellent EMI/RFI performance.

## **Specifications**

| Product type      | Monitor cable/adapter        |
|-------------------|------------------------------|
| Ports             | VGA (HD15)   DVI-A           |
| Connection        | Male - male                  |
| Bidirectional     | No                           |
| Cable length      | 2 m                          |
| Resolution (max.) | 1.920 x 1.200 Pixel at 60 Hz |
| Design            | Passive                      |
| Colour            | Black                        |