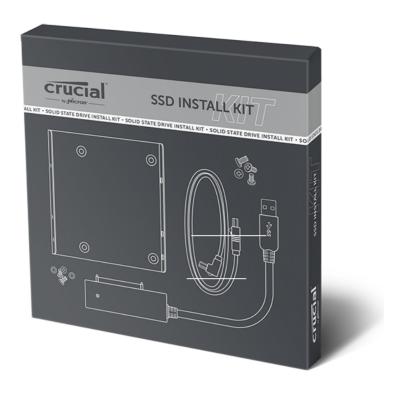

#### Install a Crucial SSD in a desktop PC with ease

Installing an SSD in a desktop PC is easy, but it sometimes requires a few special supplies, which is why we created this kit. Included is a SATA-to-USB cable that you'll use to transfer data from your old storage drive to your new SSD, a SATA-to-SATA cable that you'll use to physically install the drive, plus a bracket you'll use to install a Crucial SSD to your desktop's storage bay. If you're installing an SSD into a standard OEM desktop (HP, Dell, Lenovo, etc.) you'll also need a 2.5-inch to 3.5-inch converter, which allows you to secure the SSD to these particular systems' larger storage bays.

#### **PRODUCT HIGHLIGHTS**

- Designed for first-time SSD installers with desktop PC systems
- Includes a USB-to-SATA data transfer cable, SATA data transfer cable, 3.5-inch adapter bracket, and mounting screws
- Ideal for use with Crucial 2.5-inch SSDs

#### WHAT'S INCLUDED

- SATA data transfer cable
- USB-to-SATA data transfer cable
- 3.5-inch adapter bracket