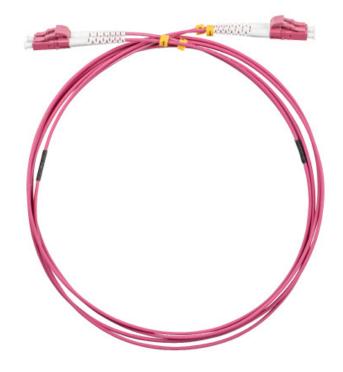

## FO Duplex Patch Cable LC-LC 50/125µ

Article number: see below

Our LWL patch cables are subject to stringent quality control and thoroughly 100% tested, plus they're covered by a 5-year warranty. They are available in different lenths and simplify the installation.

- duplex, OM4, 125 μm
- Fibre performance with LC connector
- Max. cable attenuation 0.5 dB
- Ø cable per fibre: 2 mm
- Ø glass sheath: 125 μm
- Ø core: 50 µm
- Halogen free
- RoHS 2.0 and Reach conform
- LD connection corresponds with IEC61754-20

## **Specifications**

| Product type   | Patch cable LWL       |
|----------------|-----------------------|
| Connections    | LC, LC                |
| Fiber diameter | 50/125 mm (Multimode) |
| Fiber type     | OM4                   |
| LED            | No                    |
| Colour         | Ericaviolet           |