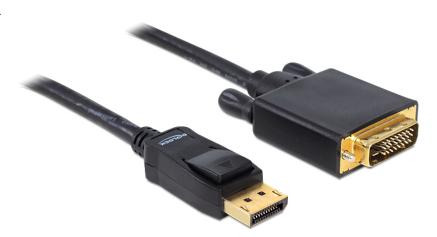

# Delock Cable Displayport male to DVI 24+1 male 2 m

## Description

This cable by Delock enables you to connect devices e.g. monitor with DVI connector to a Displayport interface.

2 m

## Specification

- Connector:
- Displayport 20 pin male > DVI-D (Dual Link) 24+1 male
- Displayport 1.1 specification
- DVI connector with screws
- Signal: DP > DVI
- Cable gauge: 28 AWG
- Gold-plated connector
- Data transfer rate up to 10.8 Gb/s
- Resolution up to 1920 x 1200 @ 60 Hz (depending on the monitor and your system)
- Cable length: ca. 2 m