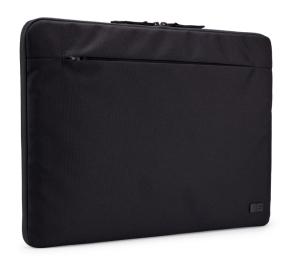

## CASE LOGIC INVIGO SLEEVE 15"

INVIS116

The Cases Logic Invigo Eco laptop sleeve is constructed with recycled materials and has a 10 mm thick padded interior – an eco-friendly way to protect your laptop..

- This bag is made with a 100% recycled 600D polyester exterior, 150D polyester lining, PP webbing, and 86% recycled YKK zipper tape. The water-repellent coating is also free from PFCs, chemicals that are harmful to the environment
- 2. Front panel zip pocket coveniently stores power cords and small accessories
- 3. The 10mm thick padded interiors provides ample protection for your 15.6" laptop
- 4. The three-quarter zipper opening allows you to access your laptop from the top or the side of the sleeve
- 5. Long-lasting metal logo and YKK zippers
- Thule Group is committed to sourcing 100% of Packs, Bags, and Luggage recycled polyester textiles and recycled nylon textiles from Global Recycled Standard certified sources by the end of 2024