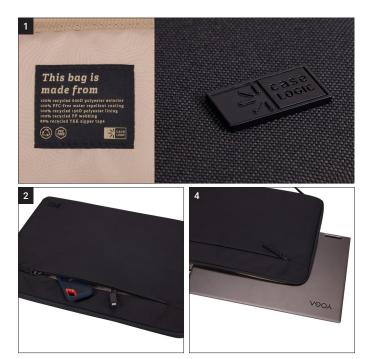

- This bag is made with a 100% recycled 600D polyester exterior, 150D polyester lining, PP webbing, and 86% recycled YKK zipper tape. The water-repellent coating is also free from PFCs, chemicals that are harmful to the environment
- 2. Front panel zip pocket coveniently stores power cords and small accessories
- 3. The 10mm thick padded interiors provides ample protection for your 15.6" laptop
- 4. The three-quarter zipper opening allows you to access your laptop from the top or the side of the sleeve
- 5. Long-lasting metal logo and YKK zippers
- Thule Group is committed to sourcing 100% of Packs, Bags, and Luggage recycled polyester textiles and recycled nylon textiles from Global Recycled Standard certified sources by the end of 2024