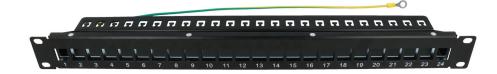

## Patch Panel RJ45 24-port w/o Modules

Article number: 4299792

The modular patch panel can be equipped with various panel jacks and couplings and offers 24 numbered ports for a clear installation.

- 482.6 mm (19") patch panel
- With integrated Snap-in mount in black
- Compatible with various keystone modules
- Can be expanded at any time
- 1U (44.45 mm)
- Mounting materials and cable ties included

## **Specifications**

| Product type     | Patch panel (RJ45)       |
|------------------|--------------------------|
| Special features | Without keystone modules |
| Colour           | Black                    |