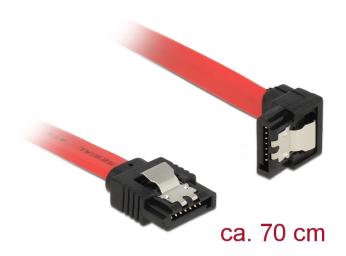

# Delock SATA 6 Gb/s Cable straight to downwards angled 70 cm red

#### Description

This SATA cable by Delock enables the internal connection of various SATA devices, e.g. HDDs, controller cards or Flash memories. It complies with the latest standard and provides a data transfer rate of up to 6 Gb/s. It is downwards compatible to the previous SATA versions, but can then only reach the respective transfer speed. When connecting this cable to a HDD the cable will be lead downwards. The metal clips on the connectors ensure that the cable reliably clicks into place.

## **Specification**

- · Connectors:
- 1 x SATA 6 Gb/s 7 pin receptacle straight >
- 1 x SATA 6 Gb/s 7 pin receptacle downwards angled
- With gold coloured metal clips
- Data transfer rate up to 6 Gb/s
- Downwards compatible to SATA 1.5 Gb/s and 3 Gb/s
- Cable gauge: 26 AWG
- Colour: red
- · Length without connectors: ca. 70 cm