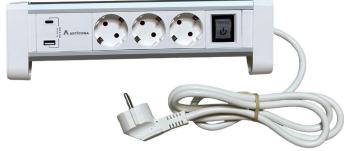

## 3-way Power Strip + 2x USB A/C 1.4m

Article number: 4819228

The Articona power strip is distinguished by its versatile functions and mounting options. Thanks to the included clamping device, it can be effortlessly fixed in the preferred location. Wall mounting is also easily achievable. The integrated USB-A and USB-C ports allow for the simultaneous charging of two devices, such as smartphones or tablets. The thoughtful 45° angle layout of the sockets ensures that all ports remain accessible, even when using larger or bulky angle plugs, thus preventing the obstruction of neighboring ports. A 1.4-meter-long power cable provides additional flexibility in placement. The offering is completed by the high-quality aluminum housing, which ensures an attractive appearance as well as durability.

## **Highlights:**

- Desktop Power Strip with a flexible table clamp mechanism for easy and customizable attachment.
- USB-A and USB-C ports provide up to 20 W charging power, ideal for fast charging of devices.
- Convenient on/off switch for energy-efficient use.
- 45° arrangement of Schuko sockets allows easy connection of multiple plugs without space conflicts.
- · Robust aluminum housing for a durable and stylish appearance.