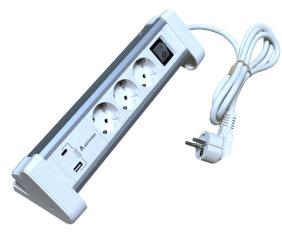

## 3-way Power Strip + 2x USB A/C 1.4m

Article number: 4819228

The Articona power strip is distinguished by its versatile functions and mounting options. Thanks to the included clamping device, it can be effortlessly fixed in the preferred location. Wall mounting is also easily achievable. The integrated USB-A and USB-C ports allow for the simultaneous charging of two devices, such as smartphones or tablets. The thoughtful 45° angle layout of the sockets ensures that all ports remain accessible, even when using larger or bulky angle plugs, thus preventing the obstruction of neighboring ports. A 1.4-meter-long power cable provides additional flexibility in placement. The offering is completed by the high-quality aluminum housing, which ensures an attractive appearance as well as durability.

## **Highlights:**

- Desktop Power Strip with a flexible table clamp mechanism for easy and customizable attachment.
- USB-A and USB-C ports provide up to 20 W charging power, ideal for fast charging of devices.
- Convenient on/off switch for energy-efficient use.
- 45° arrangement of Schuko sockets allows easy connection of multiple plugs without space conflicts.
- · Robust aluminum housing for a durable and stylish appearance.

## **Specifications:**

| Product Type                       | Power strip               |
|------------------------------------|---------------------------|
| No. of sockets                     | 3                         |
| Connectors                         | Region Socket DE Schuko   |
| Connectors                         | 1 × USB Type-A Female     |
| Connectors                         | 1 × USB Type-C Female     |
| Input connection                   | Regional plug (DE Schuko) |
| Cable length                       | 1,4 m                     |
| Power switch                       | Yes                       |
| Surge Protection                   | No                        |
| IP-Adress                          | No                        |
| For installation in 482.6 mm (19") | No                        |
| cabinets                           |                           |
| Color                              | White                     |