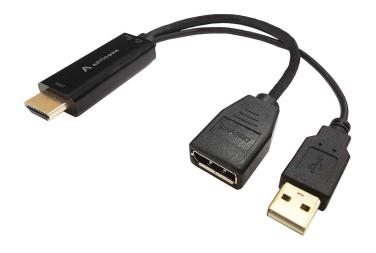

## **ARTICONA HDMI - DisplayPort Adapter**

Article number: 4824161

Use this compact and practical adapter by ARTICONA to connect the HDMI port on your notebook to a DisplayPort output device. It supports resolutions up to Full HD 3840 x 2160. The small size and low weight make it ideal to slip into any bag.

## **Highlights:**

- Active HDMI to DisplayPort adapter
- Supports HDCP and HDR
- Maximum resolution of up to 3840 x 2160 Hz
- For HDMI out (graphics card) and DisplayPort in (monitor, projector)
- 1 x USB-A connector for Power Delivery

## **Specifications:**

| Product type          | Monitor cable / adapter |
|-----------------------|-------------------------|
| Connectors            | HDMI (A)   DisplayPort  |
| Connector gender      | Male - female           |
| Bidirectional         | No                      |
| Cabling type          | Active                  |
| HDMI Ethernet Channel | No                      |
| Cable Length          | 0.15 m                  |
| Resolution (max.)     | 3840 x 2160 at 60 Hz    |
| Transfer rate         | 21.6 Gb/s               |
| Shielding             | Double shielded         |
| Colour                | Black                   |