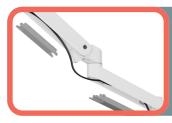

#### Better cable management

An added cover safely routes cords, reducing cable clutter for a sleek look while preventing snags when an arm's in motion.