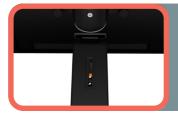

#### 

Set tension level once and repeat for quick install of multiple workstations.