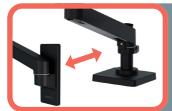

#### ☑ Integrated rotation-stop

Engage a built-in stop that limits the extension's side-to-side motion to help prevent damage to adjacent walls or partitions.