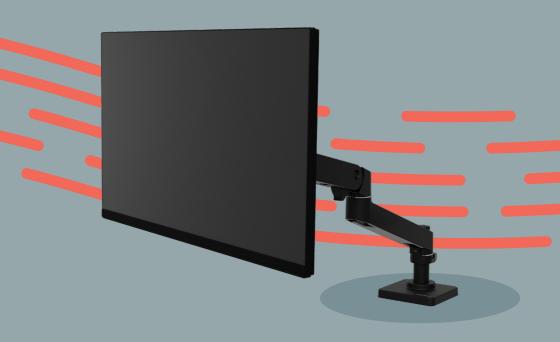

## **Introducing the LX Pro**, your choice for modularity and value

LX Pro, an evolution of the industry-leading LX design, is crafted for longevity to maximize ergonomics and streamline installation. A robust design to enhance the way you work, improve productivity and wellbeing.

Constant Force motion technology Delivers the smoothest, finger touch adjustment and movement.