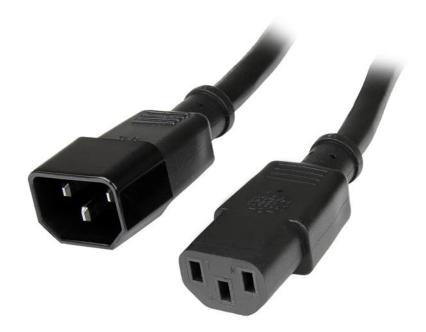

## **1m Standard Computer Power Cord Extension - C14** to C13

Product ID: PXT1001M

The PXT1001M 1m PDU Style Computer Power Extension Cord features one C13 computer power (female) connector and one C14 hooded (male) power connector, and enables you to connect your server to a C13-equipped UPS or PDU.

#### Features

- IEC-320-C14 (male) to IEC-320-C13 (female) power connection
- Rated to carry 250V at 5A

www.startech.com 1 800 265 1844

### **Data Sheet**

|                                 | Warranty                  | Lifetime                                                   |
|---------------------------------|---------------------------|------------------------------------------------------------|
| Hardware                        | Cable Jacket Type         | PVC - Polyvinyl Chloride                                   |
|                                 | Number of Conductors      | 3                                                          |
| Connector(s)                    | Connector A               | 1 - IEC 60320 C13 Power                                    |
|                                 | Connector B               | 1 - IEC 60320 C14 Power                                    |
| Special Notes /<br>Requirements | Note                      | UL Listed                                                  |
| Power                           | Input Current             | 5 A                                                        |
|                                 | Input Voltage             | 250 AC                                                     |
| Physical<br>Characteristics     | Cable Length              | 1 m [3.3 ft]                                               |
|                                 | Color                     | Black                                                      |
|                                 | Product Length            | 1 m [3.3 ft]                                               |
|                                 | Product Weight            | 100 g [3.5 oz]                                             |
|                                 | Wire Gauge                | 18 AWG                                                     |
| Packaging<br>Information        | Package Quantity          | 1                                                          |
|                                 | Shipping (Package) Weight | 185 g [6.5 oz]                                             |
| What's in the Box               | Included in Package       | 1 - 1m Standard Computer Power Cord Extension - C14 to C13 |