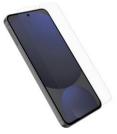

### PRODUCT MESSAGING /

Gear up your phone touchscreen for the long haul. OtterBox glass screen protector installs easily and helps protect your display against drops, breaks and scratches. The glass resists smudges and fingerprints while it maintains the vivid clarity of your display. You can rely on OtterBox Glass to guard your screen against scrapes and tumbles.

### **FEATURES:**

- Drop defense for shatter resistance
- Scratch protection
- Fingerprint resistant
- Flawless touch response
- Quick & easy install kit
- Extra layer of durability
- 9H surface hardness
- Maintains screen clarity
- Hassle-free customer service